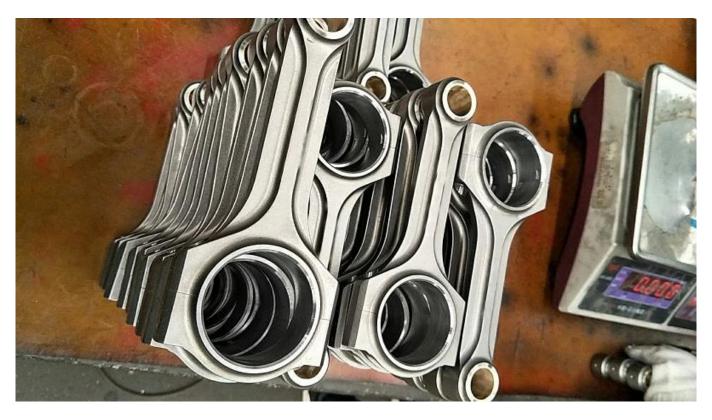

# Connecting Rods X Beam for Nissan VQ35DE 350Z G35

# VQ35 Description

VQ35DE Forged Connecting Rods are produced from high quality forged 4340 steel forgings. All hurricane connecting rods Using one piece forgings to manufactuer ensures a uniform flow of the material grain which ensures maximum strength especially when compared to the cheaper manufactured two piece designs commonly found at the lower end of the market.