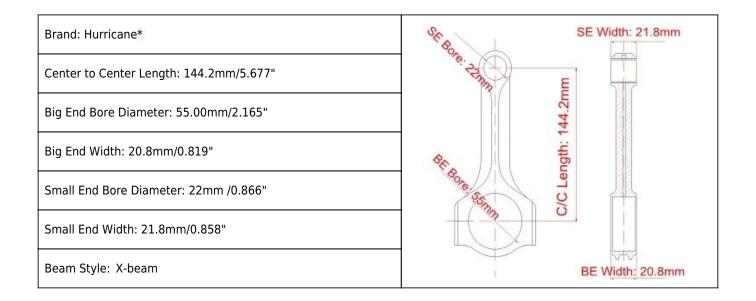

#### VQ35DE Forged Connecting Rods Main Sizes



# Forged Connecting Rods For Nissan 350Z VQ35 Engines Features

| Connecting Rod Bolt Diameter      | 3/8 "                       |  |
|-----------------------------------|-----------------------------|--|
| Approximate Connecting Rod Weight | xxx gram per piece          |  |
| Advertised Horsepower Rating      | 1000 HP                     |  |
| Quantity                          | Sold as 6 pieces per set    |  |
| Material                          | Forged 4340 steel           |  |
| Connecting Rod Finish             | Shot-peened, Polished       |  |
| Pin                               | Bronze wrist pin bushings   |  |
| Wrist Pin Style                   | Floating                    |  |
| Cap Retention Style               | Cap screw                   |  |
| Weight Matched Set