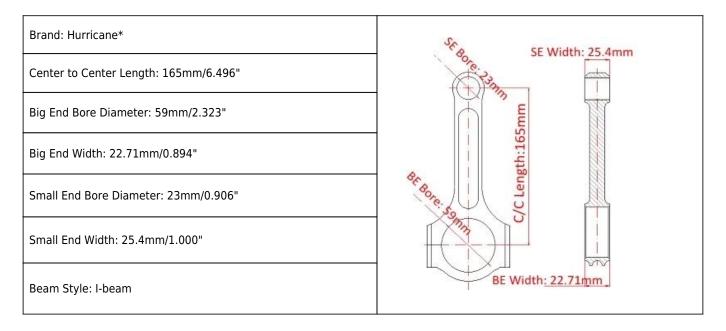

### Nissan R35 GT-R Performance Conrods Main Sizes

### Nissan GT-R 3.8L 24v VR38 DETT Forged Rods Features

| 3/8 "                     |  |
|---------------------------|--|
| 5/6                       |  |
| XXX                       |  |
| 1200hp                    |  |
| Sold as 6 pieces /set     |  |
| Forged 4340 steel         |  |
| Shot-peened, Polished     |  |
| Bronze wrist pin bushings |  |
| Floating                  |  |
| Cap screw                 |  |
| Yes ,Balanced +/- 1g      |  |
| Yes                       |  |
| Yes ,available            |  |
| Yes, accept               |  |
|                           |  |