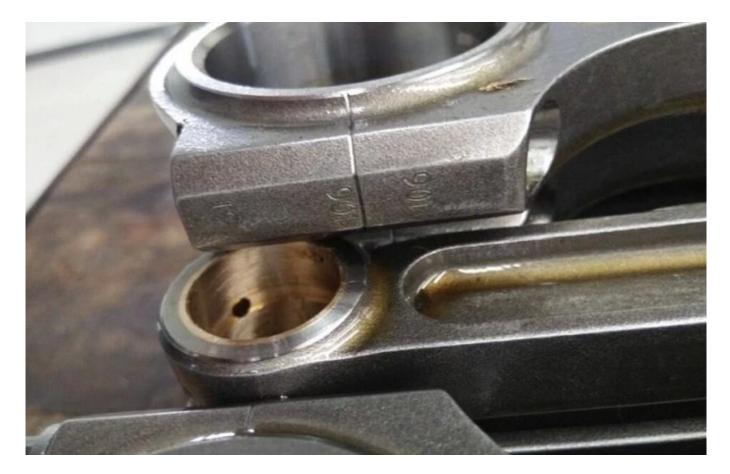

Our Connecting rods for Nissan VQ35 Series Number are Laser printed, Silicone Bronze Pin End Bushes installed and CNC machined. they are tough and strong, but the appearance is also smooth a nd beautiful.