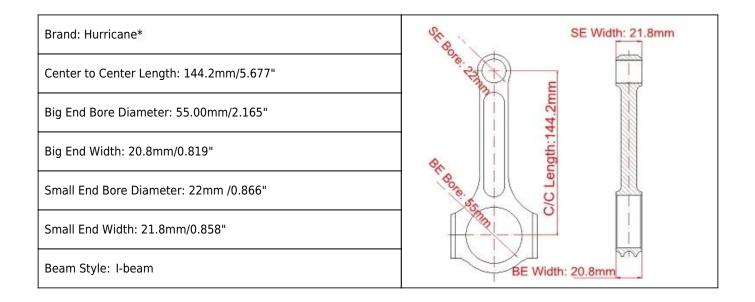

# Connecting rods for Nissan VQ35 Main Sizes

## NISSAN 350Z VQ35 I beam Connecting Rods Features

| Connecting Rod Bolt Diameter      | 3/8 "                       |
|-----------------------------------|-----------------------------|
| Approximate Connecting Rod Weight | xxx gram per piece          |
| Advertised Horsepower Rating      | 1200 HP                     |
| Quantity                          | Sold as 6 pieces per set    |
| Material                          | Forged 4340 steel           |
| Connecting Rod Finish             | Shot-peened, Polished       |
| Pin                               | Bronze wrist pin bushings   |
| Wrist Pin Style                   | Floating                    |
| Cap Retention Style               | Cap screw                   |
| Weight Matched Set                | Yes Balanced +/- 1g per set |
| Magnafluxed                       | Yes                         |
| Private Label                     | Yes, available              |
| Custom design                     | Yes, accept                 |

# 4340 Steel Connecting Rod Set VQ35DE Description

Hurricane NISSAN 350Z VQ35 I beam connecting rods are manufactured using the highest quality one piece 4340 forged steel forgings and have been designed for racer. Our 4340 Steel Connecting Rod Set VQ35DE could support 1200 horsepower engines.