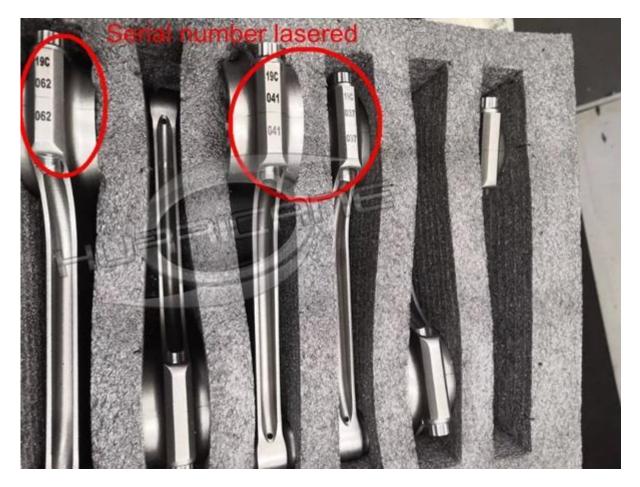

Hurricane 6G72 H-beam Connecting Rod Serial number lasered clearly and fitted with *hurricane replacement 3/8 bolts*.