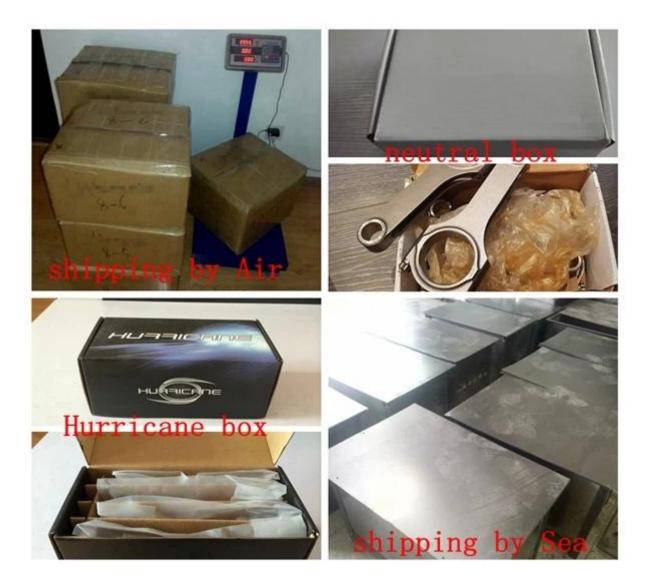

## Mitsubishi 6G72 Racing Connecting Rods Packing

If the rods shipped by sea, iron box or wood box will be used on that. If the rods shipped by air, neutral white box and carton will be used on that. If you are interested in custom packing box printed with your own logo, such as foam packing box, please talk details with our staff.