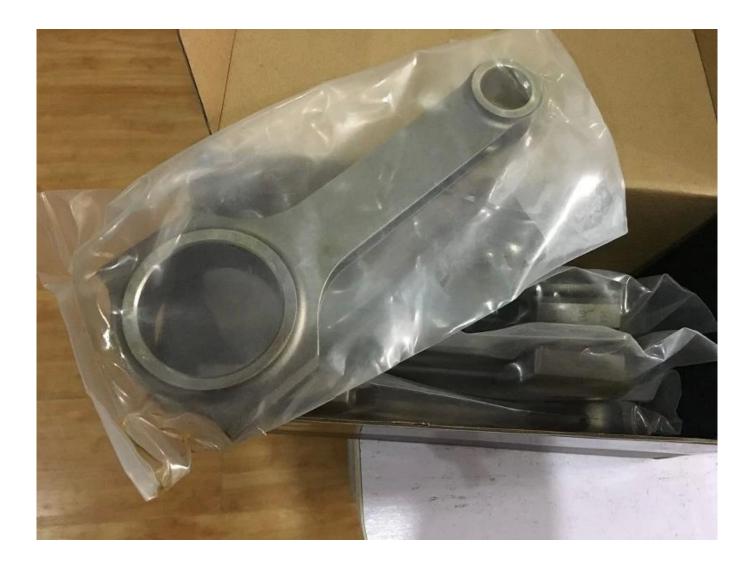

## Mitsubishi 4G63 Connecting Rods Desciripition

Mitsubishi H beam connecting rods machined from high strength  $\frac{4340 \text{ chromoly steel}}{4340 \text{ chromoly steel}}$ , H-beam design to save weight and increase strength . Each rod bronzed wrist pin bushings , magnafluxed, polished and Shotpeened for superior strength and durability, capable of handling over 550 hp .

Mitsubishi 150mm length connecting rods for 4G63 engine is a hot item. Each set is balance weighted within +/-1g, Lighter and Stronger than OEM Mitsubishi Conrods, They are performance replacement connecting rod for all Mitsubishi EVO 4G63 models.