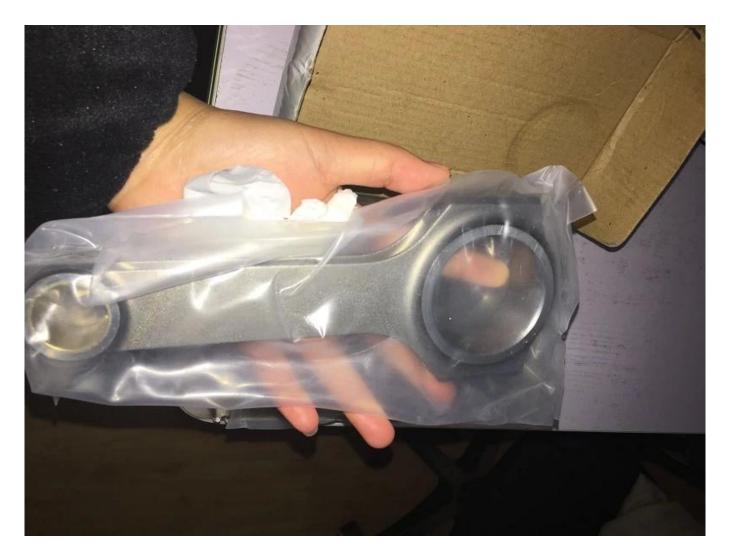

## Mitsubishi 4G63 Connecting Rods Desciripition

Mitsubishi H beam connecting rods machined from high strength  $\frac{4340 \text{ chromoly steel}}{4340 \text{ chromoly steel}}$ , H-beam design to save weight and increase strength . Each rod bronzed wrist pin bushings , magnafluxed, polished and Shotpeened for superior strength and durability, capable of handling over 550 hp .

Mitsubishi 150mm length connecting rods for 4G63 engine is a hot item. Each set is balance weighted within +/-1g, Lighter and Stronger than OEM Mitsubishi Conrods, They are performance replacement connecting rod for all Mitsubishi EVO 4G63 models.