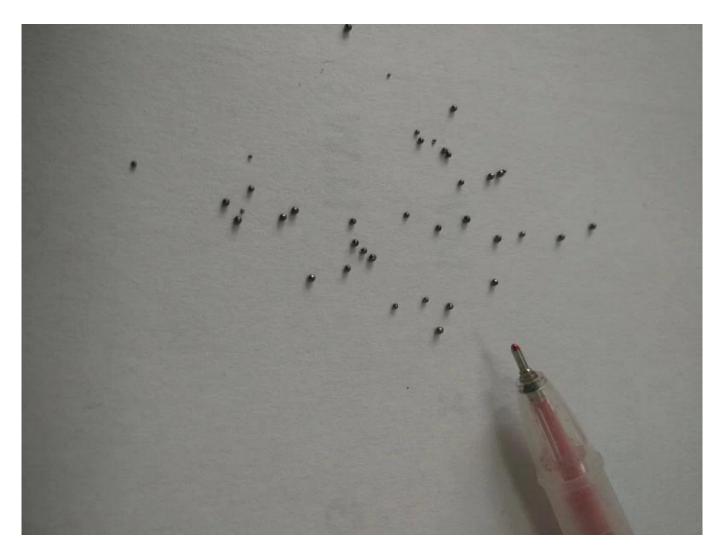

Note: This is our shot peen steel shot ball, when hurricace factory produce performance mitsubishi connecting rods, we are strict to select steel shot. We will only use the cleanest shot ball which has the most suitable size. The result is our rods surface is very bright and smooth. To understand more about our appearance treatment progress, please check our news page: <u>Connecting rods Shot Peening and Mirco-Polishing, Special A-level appearance</u>