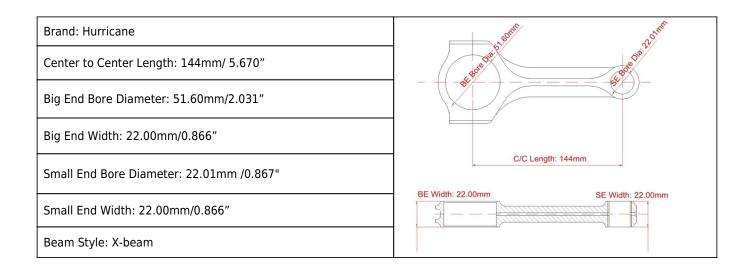

## Mercedes M104 6cyl X-beam Connecting Rods Main Sizes



## Mercedes M104 6cyl X-beam Connecting Rods Features

| Connecting Rod Bolt Diameter      | <u>3/8 "</u>              |
|-----------------------------------|---------------------------|
| Approximate Connecting Rod Weight | xxxg                      |
| Advertised Horsepower Rating      | 900hp                     |
| Quantity                          | Sold as 6 pieces /set     |
| Material                          | Forged 4340 steel         |
| Connecting Rod Finish             | Shot-peened, Polished     |
| Pin                               | Bronze wrist pin bushings |
| Wrist Pin Style                   | Floating                  |
| Cap Retention Style               | Cap screw                 |
| Weight Matched Set                | Yes ,Balanced +/- 1g      |
| Magnafluxed