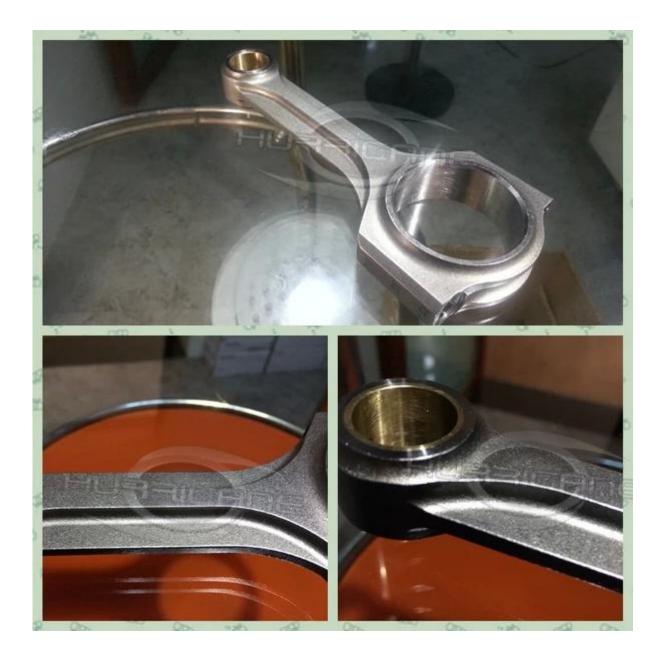

## **Additional Description :**

- 1). MOQ: 100pcs per model
- 2). Forged from high tensile 4340 forgings

4). <u>X-beam</u> for weight saving and high strength

- 5). Sonic tested and magnafluxed
- 6). **Polished and shot peened** to relieve stress
- 7). Packed in balanced sets +/- 1 gram
- 8). Rate 34-38 HRC