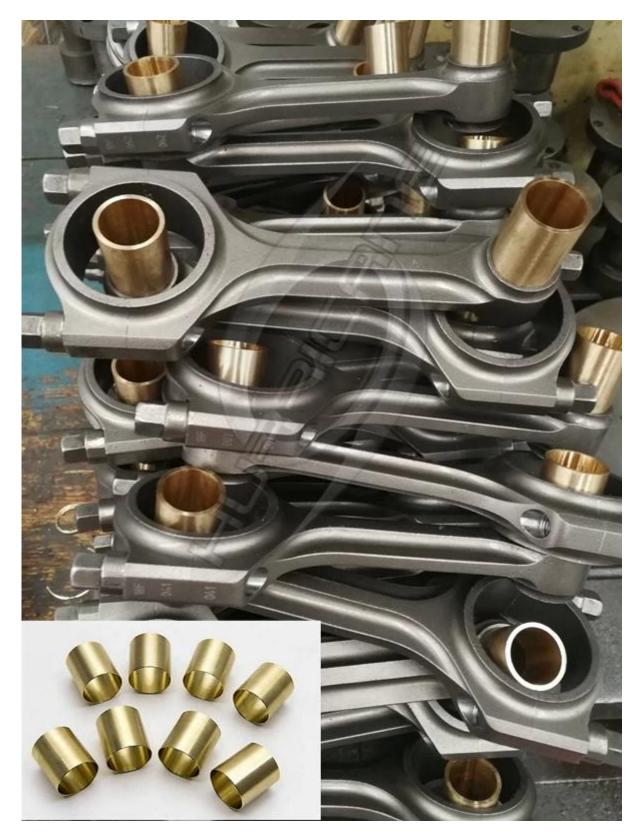

### Mercedes-Benz M100 X-beam finished connecting rods picture

## BENZ M100 179.8mm X-beam Conrods Main Specifications

| Brand: Hurricane*                        |                                     |
|------------------------------------------|-------------------------------------|
| Center to Center Length: 179.8mm/7.079"  |                                     |
| Big End Bore Diameter: 56.51mm/2.225"    |                                     |
| Big End Width: 25.83mm/1.017"            |                                     |
| Small End Bore Diameter: 23.55mm /0.927" | C/C Length : 179.8mm                |
| Small End Width: 26.92mm/1.060"          | BE Width: 25.83mm SE Width: 26.92mm |
| Beam Style: X-beam                       |                                     |

# BENZ M100 179.8mm X-beam Conrods Features

| Connecting Rod Bolt Diameter      | 7/16"                     |  |
|-----------------------------------|---------------------------|--|
| Approximate Connecting Rod Weight | ххх                       |  |
| Advertised Horsepower Rating      | 1000hp                    |  |
| Quantity                          | Sold as 8 pieces /set     |  |
| Material                          | Forged 4340 steel         |  |
| Connecting Rod Finish             | Shot-peened, Polished     |  |
| Pin                               | Bronze wrist pin bushings |  |
| Wrist Pin Style                   | Floating                  |  |
| Cap Retention Style               | Cap screw                 |  |
| Weight Matched Set                | Yes ,Balanced +/- 1g      |  |
| Magnafluxed                       | Yes                       |  |
| Private Label                     | Yes ,available            |  |
| Custom design                     | Yes, accept               |  |

### **Additional Description :**

- 1). MOQ: 100pcs per model
- 2). 100% CNC Machined
- 3). Computer Optimized Design
- 4). Dimensionally and magnaflux inspected
- 5). High quality bronze bushings inserted