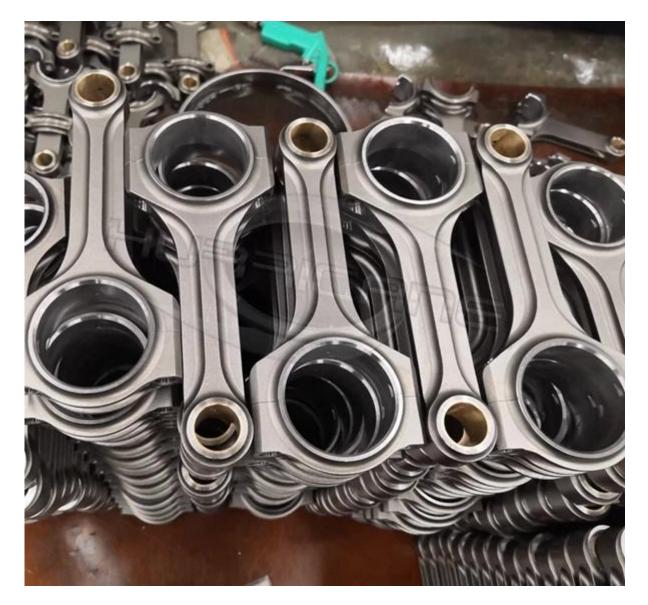

|
| Wrist Pin Style                   | Floating                  |  |
| Cap Retention Style               | Cap screw                 |  |
| Weight Matched Set                | Yes ,Balanced +/- 1g      |  |
| Magnafluxed                       | Yes                       |  |
| Private Label                     | Yes ,available            |  |
| Custom design                     | Yes, accept               |  |

### **Additional Description :**

- 1). MOQ: 100pcs per model
- 2). 100% CNC Machined
- 3). Computer Optimized Design
- 4). Dimensionally and magnaflux inspected
- 5). High quality bronze bushings inserted



- 6). Suitable for standard ARP2000 rod bolts
- 7). Logo printing avaivable
- 8). Custom service avaivable

### Mercedes-Benz M100 X-beam finished connecting rods picture



#### **Related FAQ :**

1). Q: Where can i see the price ?

A: Because we are not doing retail , so the price is not shown on website . Please feel free confirm with our staff **<u>using email</u>** or texting online .

2). Q: How can i place order ?

A: Welcome to send email to our staff before ordering , our staff will guide you how to place order .