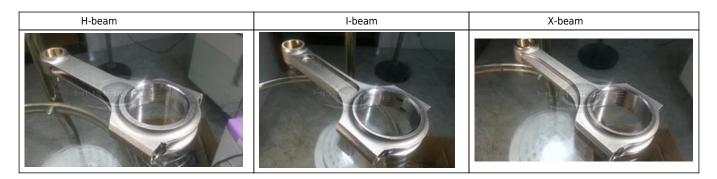

## BENZ 605 Connecting Rods Main Sizes

| Brand: Hurricane                         | - Die 13 51 mm    |
|------------------------------------------|-------------------|
| Center to Center Length: 149mm/5.866"    |                   |
| Big End Bore Diameter: 51.61mm/2.032"    |                   |
| Big End Width: 22.00mm/0.866"            | C/C Length:149mm  |
| Small End Bore Diameter: 28.00mm /1.102" | BE Width: 22.00mm |
| Small End Width: 22.00mm/0.866"          |                   |
| Beam Style: I-beam                       |                   |

## Mercedes BENZ 605 Connecting Rods Description

1) Manufactured from high tensile 4340 forged steel /40CrNiMoA/EN24 material ;

- 2) Polished and shot peened for greater strength and increased fatigue life ;
- 3) Fully designed and processed by advanced CNC machine;
- 4) Big and small ends honed with SUNNEN machine for tighter tolerance ;
- 5) Packaged in balanced each set with +/- 1 gram ;
- 6) Dimensions inspected to ensure extreme reliability;
- 7) I-Beam shape for extra rigidity and strength ;
- 8) Dowel sleeves installed in the big end caps to achieve accurate re-assembling;
- 9) Can be finished to H-beam and X-beam;