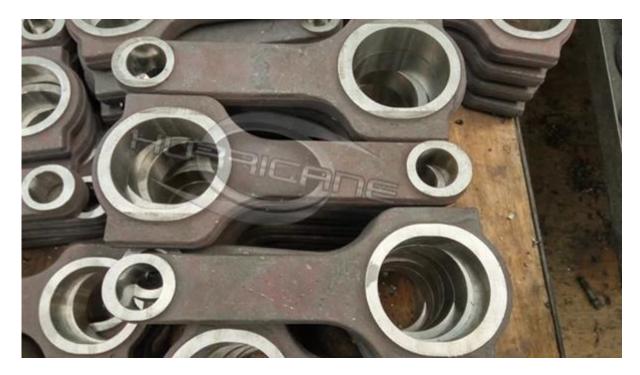

## BENZ 605 Connecting Rods Main Sizes

| Brand: Hurricane                         | - Die 13 51 mm    |
|------------------------------------------|-------------------|
| Center to Center Length: 149mm/5.866"    |                   |
| Big End Bore Diameter: 51.61mm/2.032"    |                   |
| Big End Width: 22.00mm/0.866"            | C/C Length:149mm  |
| Small End Bore Diameter: 28.00mm /1.102" | BE Width: 22.00mm |
| Small End Width: 22.00mm/0.866"          |                   |
| Beam Style: I-beam                       |                   |

## Mercedes BENZ 605 Connecting Rods Description

1) Manufactured from high tensile 4340 forged steel /40CrNiMoA/EN24 material ;

- 2) Polished and shot peened for greater strength and increased fatigue life ;
- 3) Fully designed and processed by advanced CNC machine;
- 4) Big and small ends honed with SUNNEN machine for tighter tolerance ;
- 5) Packaged in balanced each set with +/- 1 gram ;
- 6) Dimensions inspected to ensure extreme reliability;
- 7) I-Beam shape for extra rigidity and strength ;
- 8) Dowel sleeves installed in the big end caps to achieve accurate re-assembling;
- 9) Can be finished to H-beam and X-beam;