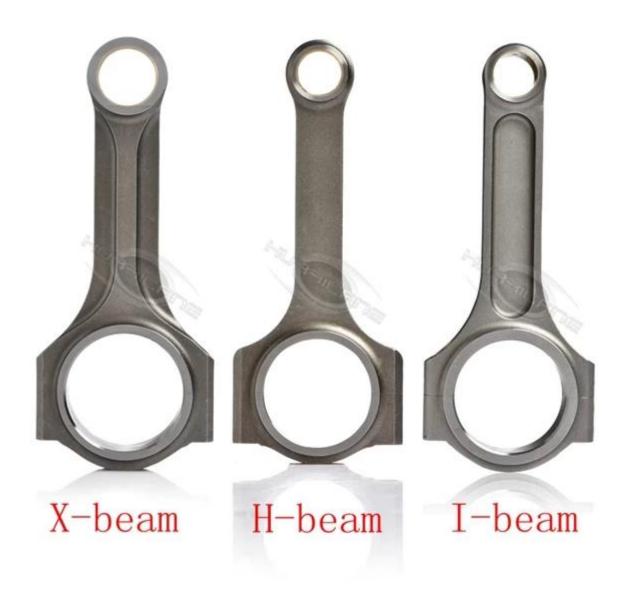

## Mazda MZR 2.0L Connecting Rods Description

These Mazda MZR 2.0L <u>forged connecting rods</u> are designed with X-beam shape for less weight, and also to provide high strength strength and durability. Same with Mazda MZR 2.0L <u>I-beam</u> and <u>H-beam</u> connecting rods. Per Mazda MZR 2.0L X-beam connecting rod engineered with high tensile 4340 aircraft-quality steel and are 100% CNC-machined on our advanced equipment at factory to finish the surface perfectly. All these rods are fully stress-relieved, polished and <u>shot peened</u> to guarantee that no stress risers remain, each rod specially heat-treated using a multi-phase process, high quality dowel sleeves positively locate the rod caps for perfect fit and accurate re-assembling.

We also make H-beam and I-beam shape connecting rods for Mazda MZR 2.0L vehicles too , any interested in them , please feel free contact us . email: <a href="marketing@hurricane">marketing@hurricane</a> <a href="marketing@hurricane">-rod.com.cn</a>.