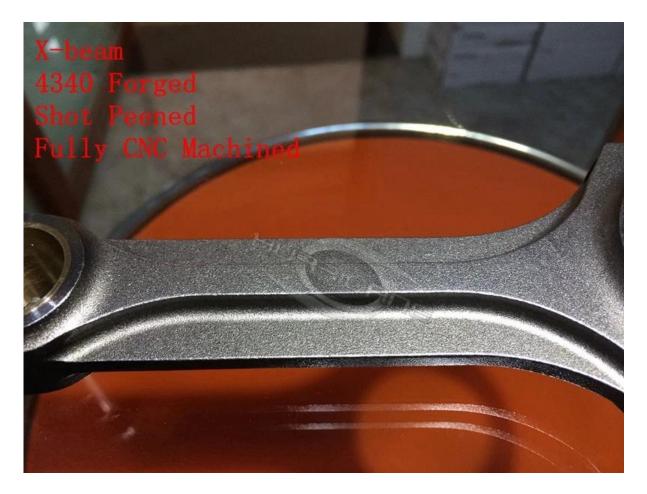

## Mazda MZR 2.0L Connecting Rods Description

These Mazda MZR 2.0L <u>forged connecting rods</u> are designed with X-beam shape for less weight, and also to provide high strength strength and durability. Same with Mazda MZR 2.0L <u>I-beam</u> and <u>H-beam</u> connecting rods. Per Mazda MZR 2.0L X-beam connecting rod engineered with high tensile 4340 aircraft-quality steel and are 100% CNC-machined on our advanced equipment at factory to finish the surface perfectly. All these rods are fully stress-relieved, polished and <u>shot peened</u> to guarantee that no stress risers remain, each rod specially heat-treated using a multi-phase process, high quality dowel sleeves positively locate the rod caps for perfect fit and accurate re-assembling.