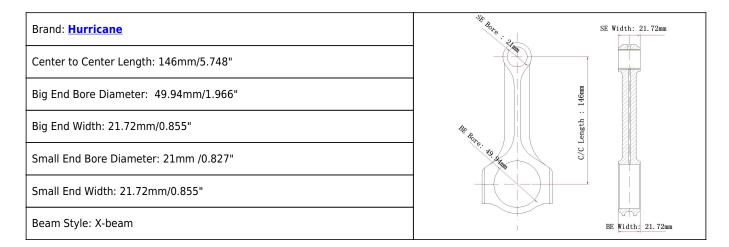

## Mazda MZR 2.0L Connecting Rods Main Sizes



## Mazda MZR 2.0L Connecting Rods Features

| Connecting Rod Bolt Diameter      | 3/8"                      |
|-----------------------------------|---------------------------|
| Approximate Connecting Rod Weight | xxx                       |
| Advertised Horsepower Rating      | 750hp                     |
| Quantity                          | Sold as 4 pieces /set     |
| Material                          | Forged 4340 steel         |
| Connecting Rod Finish             | Shot-peened, Polished     |
| Pin                               | Bronze wrist pin bushings |
| Wrist Pin Style                   | Floating                  |
| Cap Retention Style               | Cap screw                 |
| Weight Matched Set                | Yes ,Balanced +/- 1g      |
| Magnafluxed