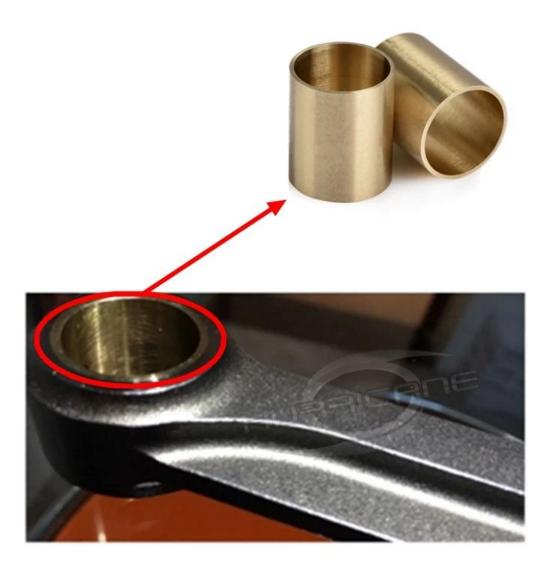

All these connecting rods are quality bronze-bushed for floating pins.

If you want to use your own bushing on the rods for added strength , custom bushing is acceptable too , but please confirm the bushing sizes with our experienced staff in advance .