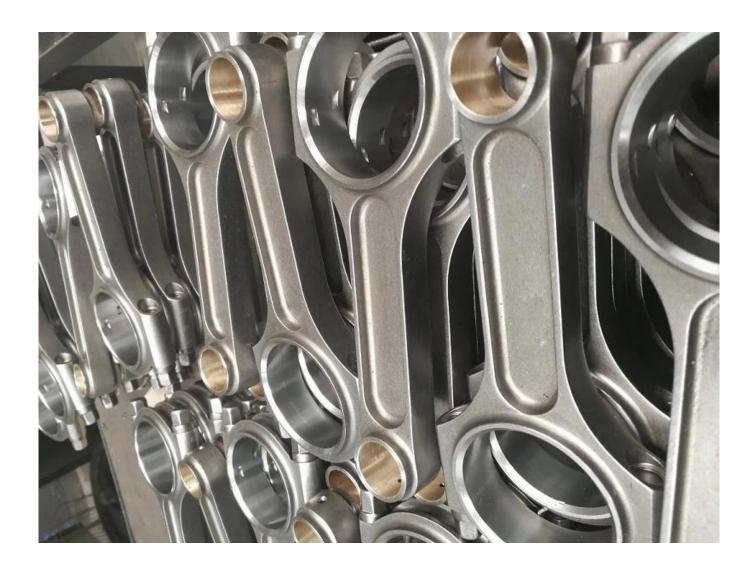

## Lotus Elise Toyota 2ZZ-GE Beam Conrods Descripition

Hurricane Toyota Celica Corolla Lexus 2ZZ-GE 1.8L Conrod are forged and use only the strongest materials to ensure they will hold massive amounts of power. They are run through a thorough inspection process once finished to ensure each rod is made to the highest quality standard. Much more Lotus elise Toyota

2ZZ-GE I beam conrods are machined to exacting tolerances.

Those forged 4340 Steel Connecting Rods will fits for all 2ZZ-GE engines:

- ·2005+ Lotus Elise/Exige/2-eleven 2ZZ-GE
- ·2000-05 Celica GTS
- ·2003-06 Matrix/Corolla XRS