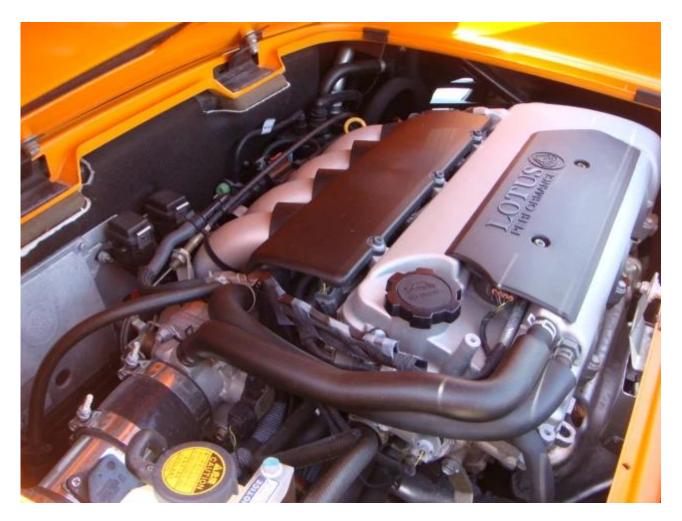

Lotus Elise 2ZZ-GE 1.8 L 2009 Engine

Note: picture from bestcar-collection.blogspot