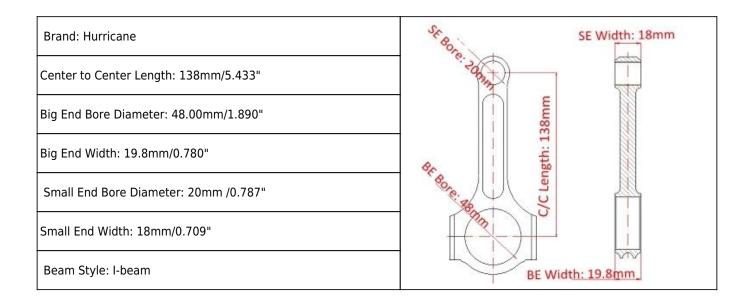

## 2ZZ Connecting Rods Main Sizes



## Forged Connecting Rod for 2003-2008 Toyota Matrix E130 Features

| Connecting Rod Bolt Diameter      | 3/8"                      |
|-----------------------------------|---------------------------|
| Approximate Connecting Rod Weight | ~                         |
| Advertised Horsepower Rating      | 750hp                     |
| Quantity                          | Sold as 4 pieces /set     |
| Material                          | Forged 4340 steel         |
| Connecting Rod Finish             | Shot-peened, Polished     |
| Pin                               | Bronze wrist pin bushings |
| Wrist Pin Style                   | Floating                  |
| Cap Retention Style               | Cap screw                 |
| Weight Matched Set                | Yes ,Balanced +/- 1g      |
| Ma