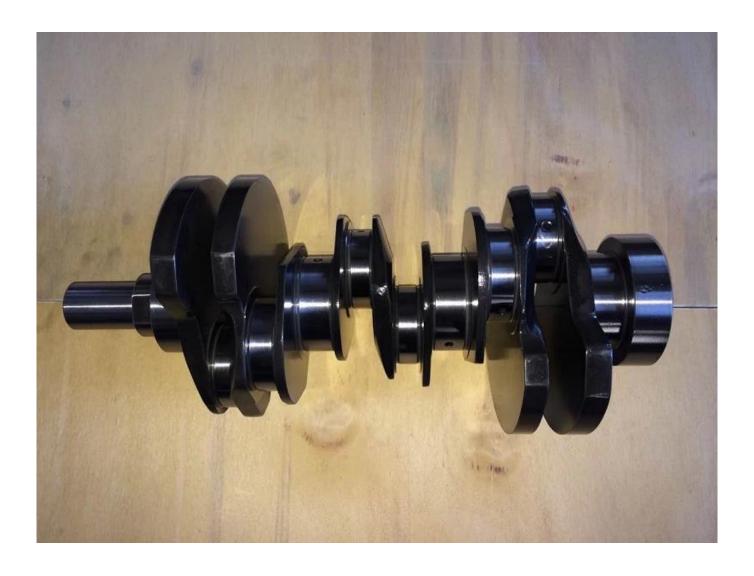

Let us check the detail pictures as below, 90mm Stroke Billet Crankshaft for Land TDV6 flank and outline have been machined. After shot peening, increasing the intensity effectively.

Billet 4340 Crankshaft for tdv6 Picture