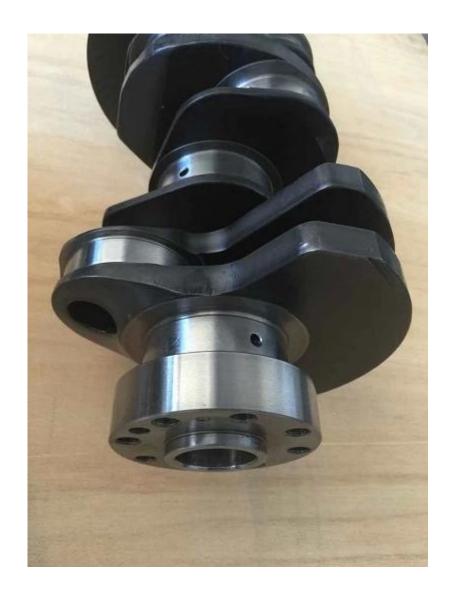

Let us check the detail pictures as below, 90mm Stroke Billet Crankshaft for Land TDV6 flank and outline have been machined. After shot peening, increasing the intensity effectively.

Billet 4340 Crankshaft for tdv6 Picture