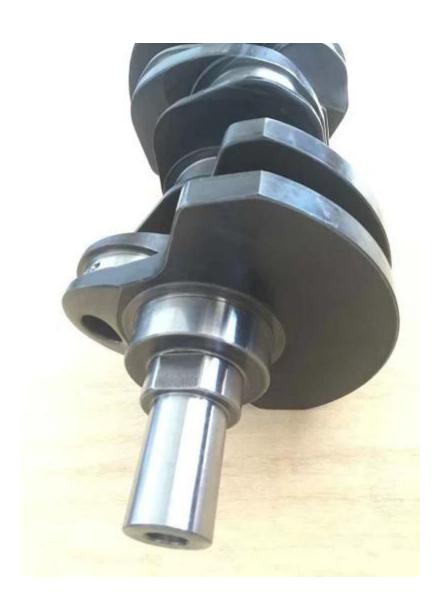

Let us check the detail pictures as below, 90mm Stroke Billet Crankshaft for Land TDV6 flank and outline have been machined. After shot peening, increasing the intensity effectively.

Billet 4340 Crankshaft for tdv6 Picture