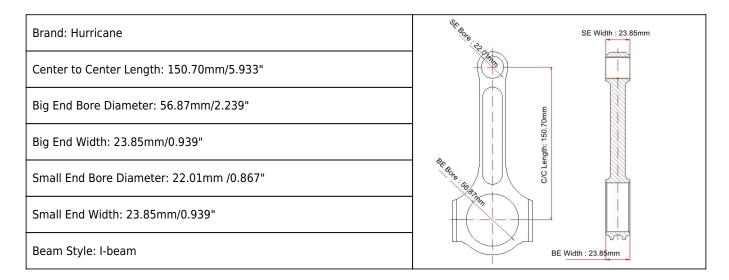

## Ford 4.6L/5.0L I-beam Connecting Rods Main Sizes



## Ford 4.6L/5.0L I-beam Connecting Rods Features

| Connecting Rod Bolt Diameter      | 7/16"                     |
|-----------------------------------|---------------------------|
| Approximate Connecting Rod Weight | xxx                       |
| Advertised Horsepower Rating      | 1000hp                    |
| Quantity                          | Sold as 8 pieces /set     |
| Material                          | Forged 4340 steel         |
| Connecting Rod Finish             | Shot-peened, Polished     |
| Pin                               | Bronze wrist pin bushings |
| Wrist Pin Style                   | Floating                  |
| Cap Retention Style               | Cap screw                 |
| Weight Matched Set                | Yes ,Balanced +/- 1g      |
| Magnafluxed