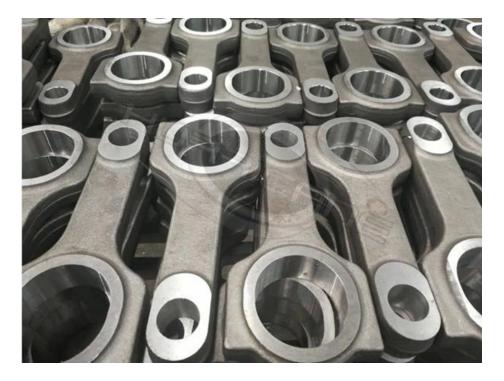

Ford 4.6L/5.0L Connecting Rods Description

1.100% CNC machine , made from premium 4340 forged steel

- 2. The bronze bushings are inserted for floating piston pin
- 3. Packaged in balanced sets +/- 1g
- 4. Dimensionally and magnaflux inspected to meet high quality standard
- 5.Designed and processed for high horsepower applications
- 6. Dowel sleeves for perfect fit and accurate re-assembling
- 7. **I-Beam Style** for extra rigidity
- 8. Shot Peened for improved fatigue life

Finished I-beam connecting rods

Shipping by Sea

Any interest in this rod , please feel free **contact** our team .