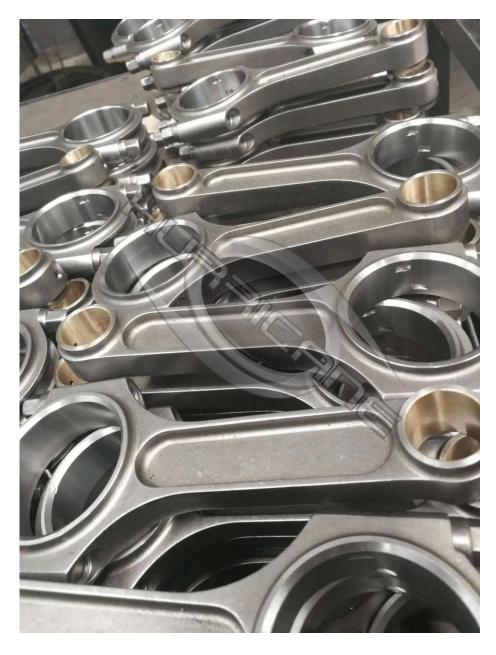

Ford 4.6L/5.0L Connecting Rods Description

1.100% CNC machine , made from premium 4340 forged steel

- 2. The bronze bushings are inserted for floating piston pin
- 3. Packaged in balanced sets +/- 1g
- 4. Dimensionally and magnaflux inspected to meet high quality standard
- 5.Designed and processed for high horsepower applications
- 6. Dowel sleeves for perfect fit and accurate re-assembling
- 7. **I-Beam Style** for extra rigidity
- 8. Shot Peened for improved fatigue life

Finished I-beam connecting rods

Shipping by Sea

Any interest in this rod , please feel free **contact** our team .