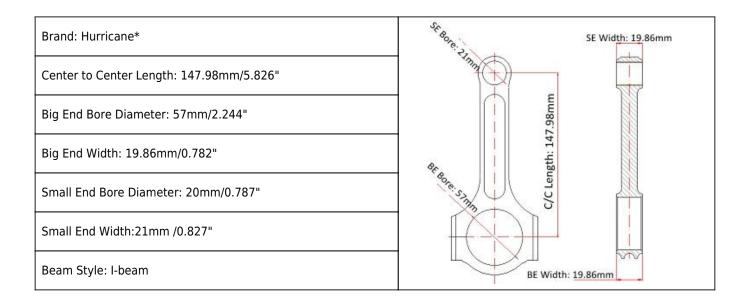

## Opel Vauxhall Conrods Main Sizes

## 4340 Forged Conrods For Opel Omega Features

| Connecting Rod Bolt Diameter      | 3/8"                      |
|-----------------------------------|---------------------------|
| Approximate Connecting Rod Weight | XXXg                      |
| Advertised Horsepower Rating      | 1000hp                    |
| Quantity                          | Sold as 6 pieces /set     |
| Material                          | Forged 4340 steel         |
| Connecting Rod Finish             | Shot-peened, Polished     |
| Pin                               | Bronze wrist pin bushings |
| Wrist Pin Style                   | Floating                  |
| Cap Retention Style               | Cap screw                 |
| Weight Matched Set                | Yes ,Balanced +/- 1g      |
| Magnafluxed                       | Yes                       |
| Private Label                     | Yes ,available            |
| Custom design                     | Yes, accept               |