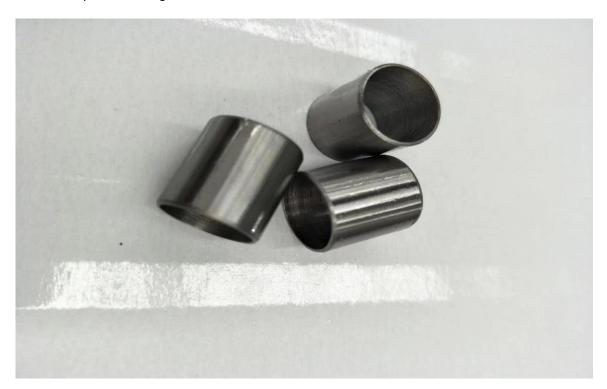

# Connecting Rods for Opel Vauxhall Omega 3.01 FAQs

Q: How to connect cap with rods?

A: We use precision alignment sleeves dowel. material:40Cr, HRC40-42

Q: How long does it take to get a response?

A: We will respond to you in a timely manner, welcome to leave message at *contact us* page.