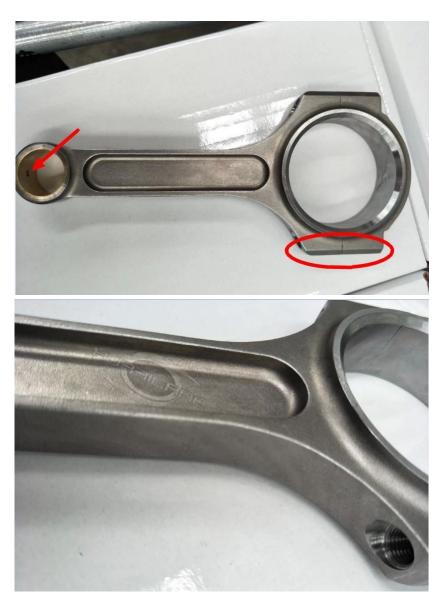

## Toyota 1UZFE 146mm Connecting Rods Description

Hurricane 4340 I-Beam connecting rods, Made for Toyota V8 1UZFE engines, set of 8, CNC-machined from high performance 4340 forgings for superior strength. Each rod is heat-treated to 34-38HRC and then polished and fully shotpeened. All these rods balance weighted in sets and are available to come standard with ARP 2000 bolts rated at 220000 psi tensile strength. In addition, each 1uzfe I-beam rod machined with 3x45°shounder designs to make the rods looks better, also one oil hole at their small ends to provide additional lubrication and cooling. You can look at some 1uzfe rods pictures as below: