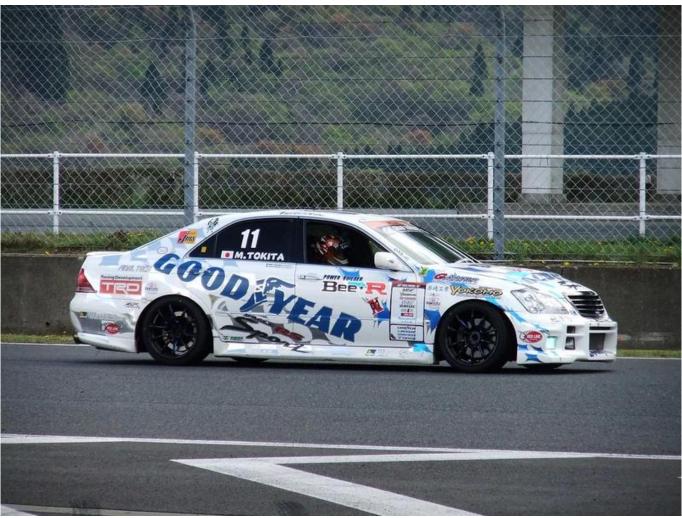

eated to 34-38HRC and then polished and fully shotpeened. All these rods balance weighted in sets and are available to come standard with ARP 2000 bolts rated at 220000 psi tensile strength. In addition, each 1uzfe I-beam rod machined with 3x45°shounder designs to make the rods looks better, also one oil hole at their small ends to provide additional lubrication and cooling. You can look at some 1uzfe rods pictures as below:







How do you package the rods?

When the rods shipped by sea , we usually use iron box; When the rods shipped by airexpress, we can offer 3 different packagings, please look at following pictures:

Packaging 1 Packaging 2 Packaging 3







Hurricane also can make customize boxes , welcome to **contact** us to learn about more details .

## Toyota Crown Race Car



Note: Picture from Flickr.