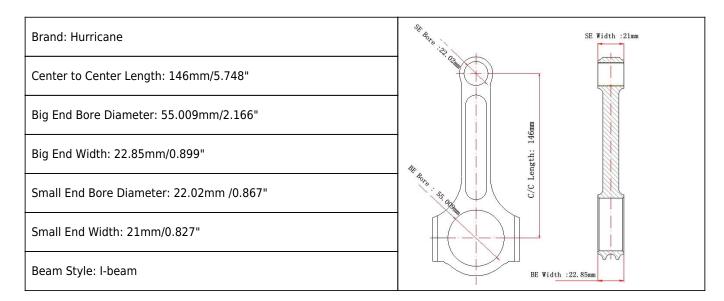

## Toyota 1UZFE V8 Connecting Rods Main Sizes

## Toyota 1UZFE Forged Rods Features

| Connecting Rod Bolt Diameter      | 3/8 "                     |
|-----------------------------------|---------------------------|
| Approximate Connecting Rod Weight | 492g/piece                |
| Advertised Horsepower Rating      | 1200hp                    |
| Quantity                          | Sold as 8 pieces /set     |
| Material                          | Forged 4340 steel         |
| Connecting Rod Finish             | Shot-peened, Polished     |
| Pin                               | Bronze wrist pin bushings |
| Wrist Pin Style                   | Floating                  |
| Cap Retention Style               | Cap screw                 |
| Weight Matched Set                | Yes ,Balanced +/- 1g      |
| Magnafluxed                       | Yes                       |
| Private Label                     | Yes,available             |
| Custom design                     | Yes, accept               |