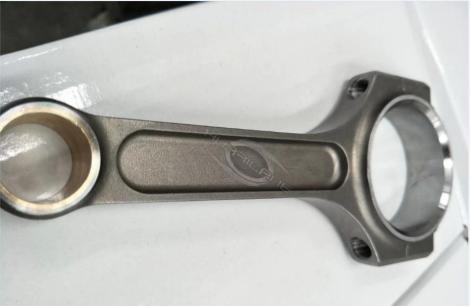

## Toyota 1UZFE 146mm Connecting Rods Description

Hurricane 4340 I-Beam connecting rods, Made for Toyota V8 1UZFE engines, set of 8, CNC-machined from high performance 4340 forgings for superior strength. Each rod is heat-treated to 34-38HRC and then polished and fully shotpeened. All these rods balance weighted in sets and are available to come standard with ARP 2000 bolts rated at 220000 psi tensile strength. In addition, each 1uzfe I-beam rod machined with 3x45°shounder designs to make the rods looks better, also one oil hole at their small ends to provide additional lubrication and cooling. You can look at some 1uzfe rods pictures as below: