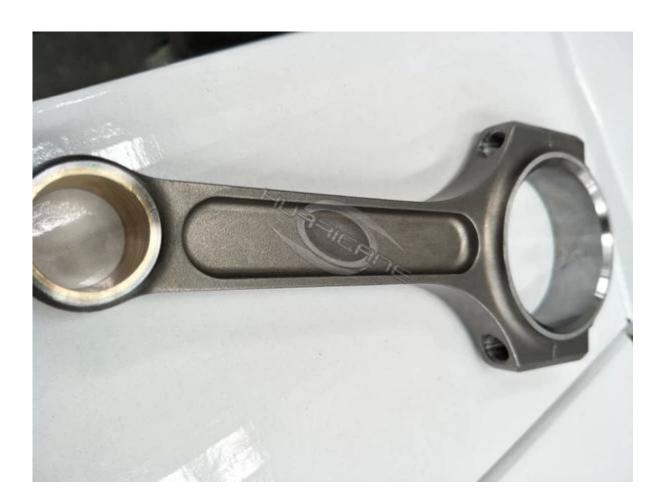

3). All surfaces polished and shot peened for more fatigue strength.

- 4). Magnaflux Inspected and Dimensionally Inspected .
- 5).100% CNC machined for optimum reliability .

6). Optimal balancing for weight matched sets  $\pm$  1gram.