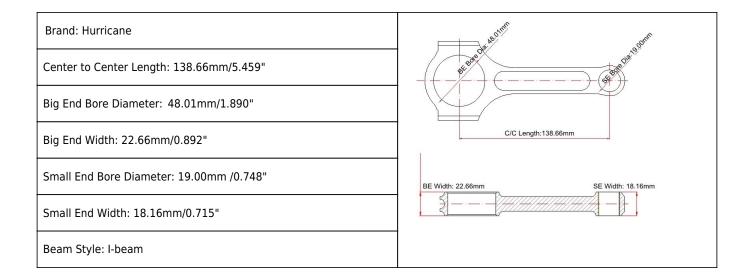

## Honda D16L Connecting Rods Mian Dimensions



## Honda D16L Connecting Rods Features

| Connecting Rod Bolt Diameter      | 3/8"                      |  |
|-----------------------------------|---------------------------|--|
| Approximate Connecting Rod Weight | XXX                       |  |
| Advertised Horsepower Rating      | 700hp                     |  |
| Quantity                          | Sold as 4 pieces /set     |  |
| Material                          | Forged 4340 steel         |  |
| Connecting Rod Finish             | Shot-peened, Polished     |  |
| Pin                               | Bronze wrist pin bushings |  |
| Wrist Pin Style                   | Floating                  |  |
| Cap Retention Style               | Cap screw                 |  |
| Weight Matched Set                | Yes ,Balanced +/- 1g      |  |