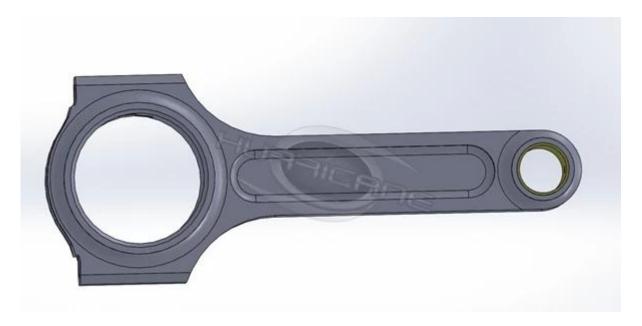

## **Products Description:**

- 1). Per D16L I-Beam connecting rods are forged from high quality 4340 (En24) steel.
- 2). I-Beam Shape for extra rigidity, per rod designed, manufactured and tested to meet high quality standard .