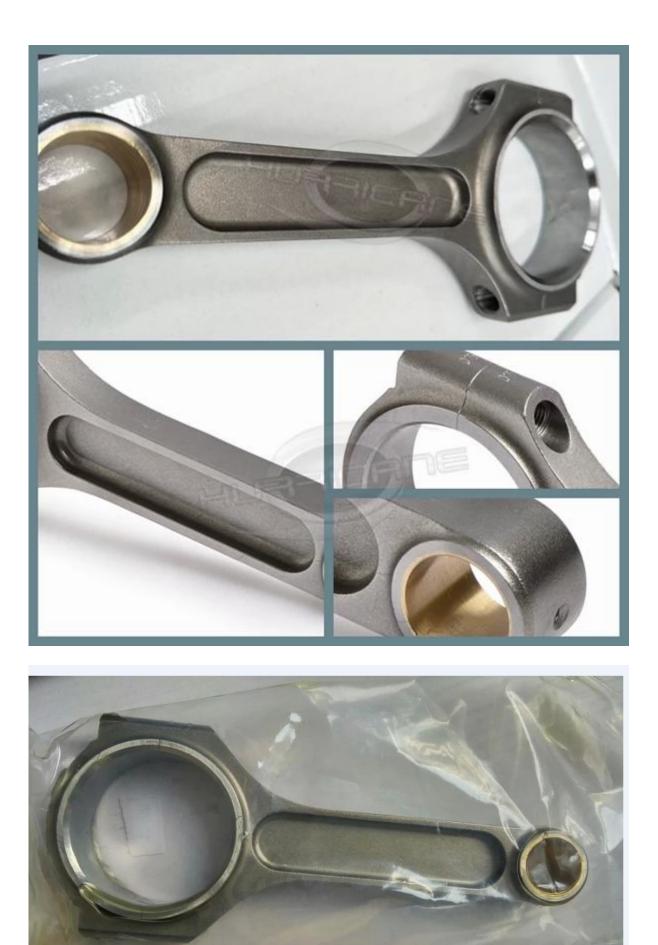

## Ford 289/302/5.0L Connecting Rods Main Sizes

| Brand: Hurricane                         | Sk Bare     | SE Width : 26.92mm |
|------------------------------------------|-------------|--------------------|
| Center to Center Length: 137.16mm/5.400" |             |                    |
| Big End Bore Diameter: 56.52mm/2.250"    |             |                    |
| Big End Width: 21.11mm/0.831"            | 137         |                    |
| Small End Bore Diameter: 23.55mm /0.927" | C/C Length: |                    |
| Small End Width: 26.92mm/1.060"          |             |                    |
| Beam Style: I-beam                       | BE Wi       | dth : 21.11mm      |

## Ford 289/302/5.0L Connecting Rods Description

These 5.400" I-beam forged connecting rods made for high performance Ford 289/302/5.0L engines, same with the other 4340 rods at Hurricane factory, all these rods are 100% CNC machined, finished with I-beam **beam style** for extra rigidity to provide good tensile strength and handle higher compressive loads.

And featured with bronze wrist pin bushings, per rod connected rightly by quality dowel sleeves , it is easy to achieve accurate re-assembling.

For more technical question or inquiry for this connecting rod , please feel free <u>contact</u>our experienced staff .