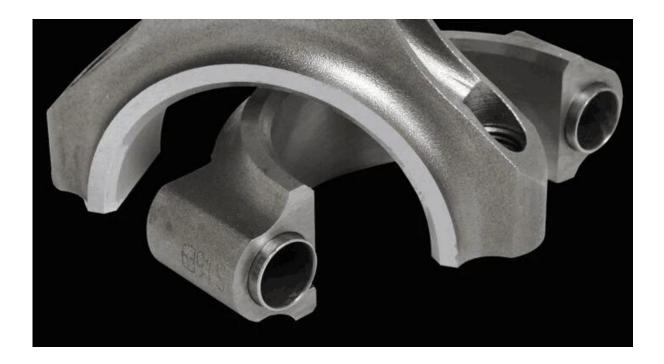

And featured with bronze wrist pin bushings, per rod connected rightly by quality dowel sleeves , it is easy to achieve accurate re-assembling.

For more technical question or inquiry for this connecting rod , please feel free <u>contact</u>our experienced staff .