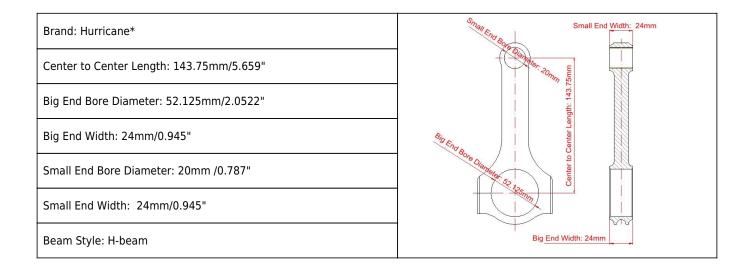

## GM 2.4L ecotec performance parts - Connecting Rods Main Sizes



## GM Ecotec 2.4L LE5/LE9 engine - Connecting Rods Features

| Connecting Rod Bolt Diameter      | 3/8"                      |
|-----------------------------------|---------------------------|
| Approximate Connecting Rod Weight | XXX                       |
| Advertised Horsepower Rating      | 600hp                     |
| Quantity                          | Sold as 4 pieces /set     |
| Material                          | Forged 4340 steel         |
| Connecting Rod Finish             | Shot-peened, Polished     |
| Pin                               | Bronze wrist pin bushings |
| Wrist Pin Style                   | Floating                  |
| Cap Retention Style               | Cap screw                 |
| Weight Matched Set                | Yes ,Balanced +/- 1g      |
| Magnaflux