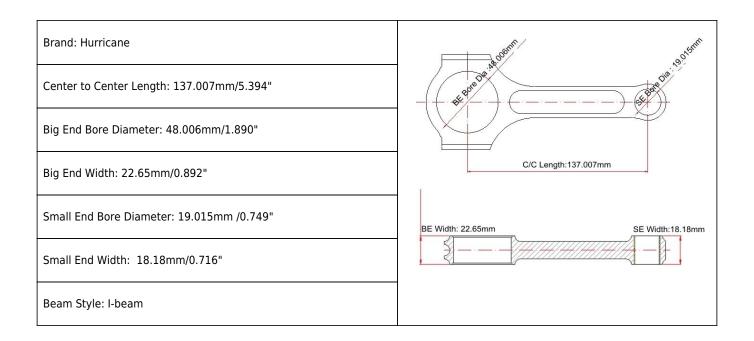

## Honda D16Z6 Connecting Rods Main Sizes



## Honda D16Z6 Connecting Rods Features

| Connecting Rod Bolt Diameter      | 3/8"                      |  |
|-----------------------------------|---------------------------|--|
| Approximate Connecting Rod Weight | XXX                       |  |
| Advertised Horsepower Rating      | 750hp                     |  |
| Quantity                          | Sold as 4 pieces /set     |  |
| Material                          | Forged 4340 steel         |  |
| Connecting Rod Finish             | Shot-peened, Polished     |  |
| Pin                               | Bronze wrist pin bushings |  |
| Wrist Pin Style                   | Floating                  |  |
| Cap Retention Style               | Cap screw                 |  |
| Weight Matched Set                | Yes ,Balanced +/- 1g      |