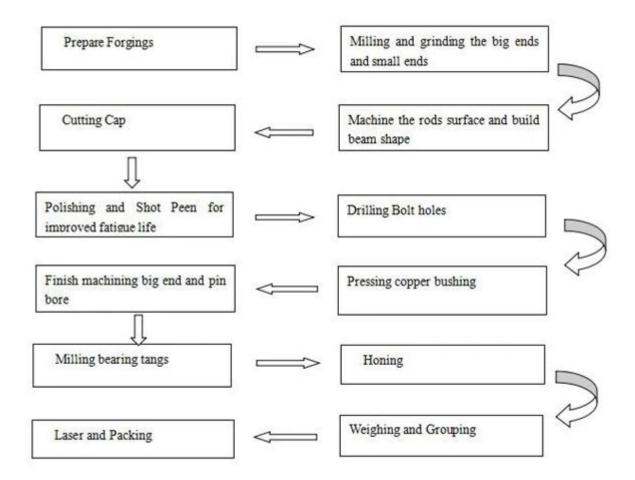

## Hurricane connecting rods production process

Hurricane can produce connecting rods based on used sample and detailed specs , if we OEM your style of connecting rods , here are some steps for your reference as below :

1) Hurricane received the detailed drawing or used sample , then making quote details .

2) if you agree our quote , then we design drawing .

3) each other confirm the drawing and deal details .

4) all confirm finished, 30% deposit required, then we make sample for you to test if necessary.

5) Balance payment before shipping , then we arrange shipping via your forwarder or our forwarder i n time once we received the balance payment .

If the detailed drawing or used sample is unavailable , you can <u>click this link</u> to send the detailed d imensions to us for checking .