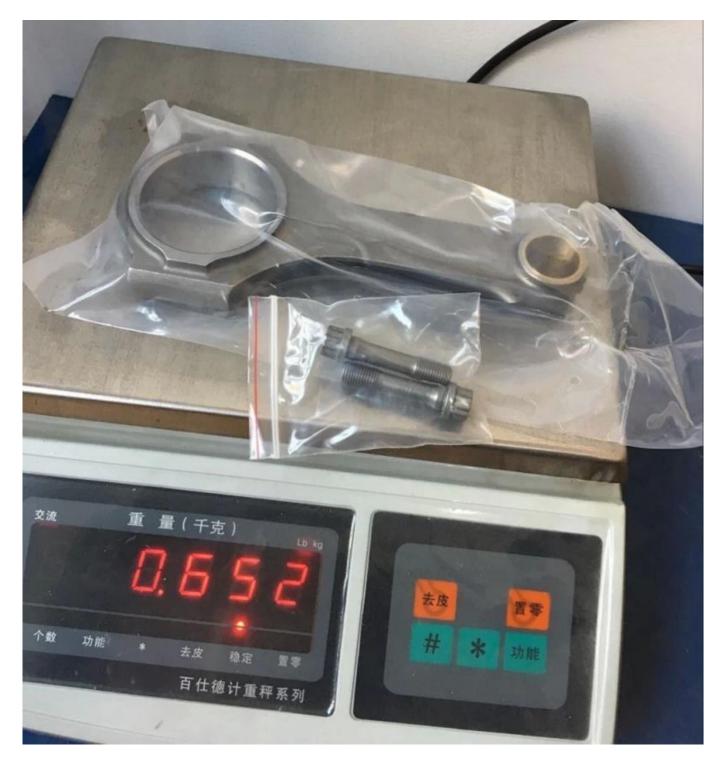

## Hurricane Toyota 2jzgte H beam Connecting Rods Weight

A piece of our 2jz conrods with 2 piece hurricane race specs 3/8 conrod bolts weight is 625g. If you want to find a performance 2jz conrods for your high horsepower race engine, This one is your good choice. We would love to <u>hear from you</u>.