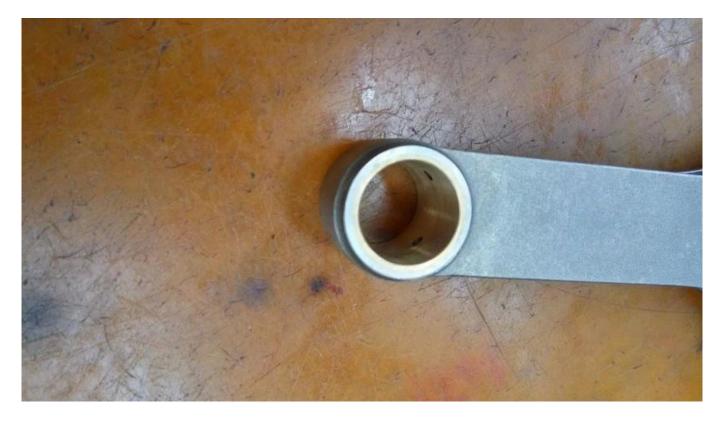

Note: Toyota 2jzgte h beam connecting rods Oil hole at Pin end providing lubrication.

Note: Hurricane Toyota 2jz h beam conrods are packaged in set of 6, each set of 2jz conrods are balance weight to +/- 1g.