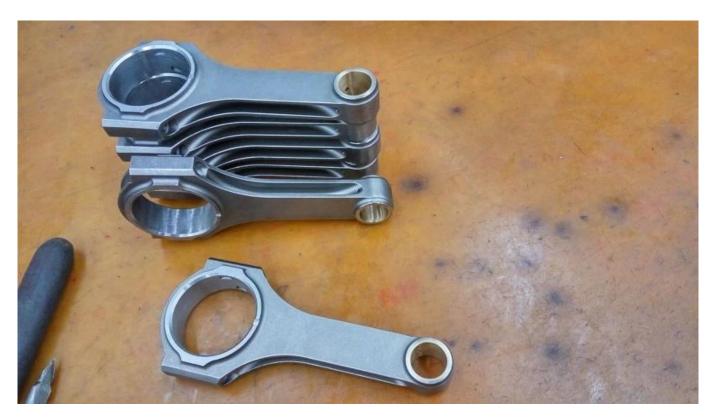

Note: Toyota 2jzgte h beam connecting rods Oil hole at Pin end providing lubrication.

Note: Hurricane Toyota 2jz h beam conrods are packaged in set of 6, each set of 2jz conrods are balance weight to +/- 1g.

## Hurricane Toyota 2jzgte H beam Connecting Rods Weight

A piece of our 2jz conrods with 2 piece hurricane race specs 3/8 conrod bolts weight is 625g. If you want to find a performance 2jz conrods for your high horsepower race engine, This one is your good choice. We would love to <u>hear from you</u>.