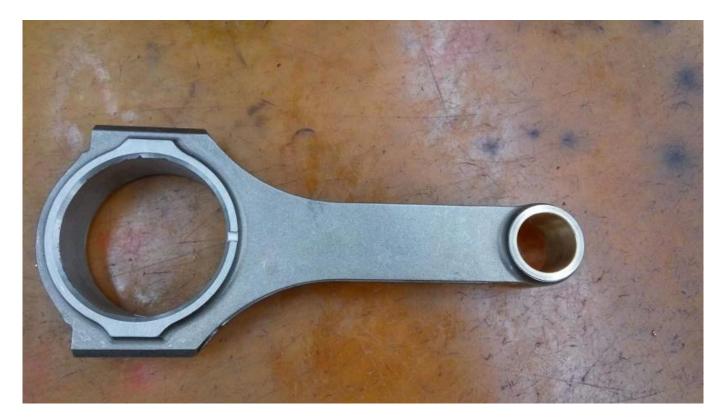

Brand: Hurricane Engine: Toyota Supra MK4 2JZGTE Part Type: Connecting Rods Center to Center Length: 142mm/5.590" Big End Bore Diameter: 55mm/2.165" Big End Width: 25.9mm/1.012" Small End Bore Diameter: 22mm /0.866" Small End Width: 25.9mm/1.012" Beam Style: H-beam Connecting Rod Bolt Diameter: 3/8 " Approximate Connecting Rod Weight: 635g/piece Advertised Horsepower Rating: 1000hp Quantity: Sold as 6pieces per set Material: Forged 4340 steel Connecting Rod Finish: Shot-peened, Polished Pin: Bronze wrist pin bushings Wrist Pin Style: Floating Cap Retention Style: Cap screw Weight Matched Set: Yes ,Balanced +/- 1g Magnafluxed: Yes Private Label: Yes ,available Custom design: Yes, accept

## Hurricane Performance connecting rods for 2jz toyota engine

Note: Hurricane Toyota 2jzgte h beam connecting rods are designed for race engine application. drill a hole above the big end of the rod will reduce weight. big end design plus  $3 \times 45^{\circ}$  shoulder design will add more strength. The advise horsepower could reach 1000HP.