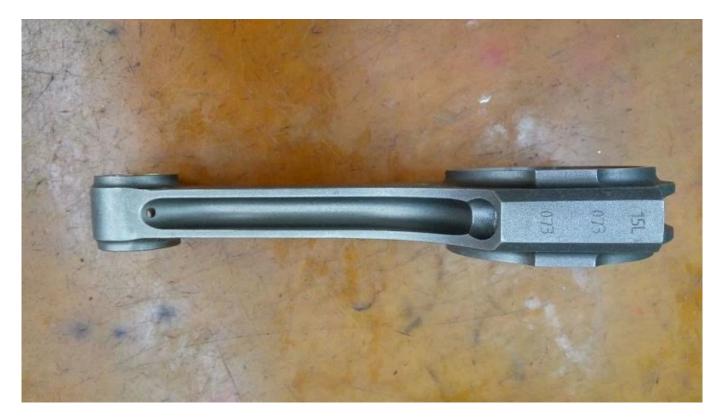

For more Design choice, please view:

- #1, Hurricane Connecting Rod Shoulder Design
- #2, Hurricane Connecting Rods Big End Design

Note: toyota 2jz connecting rod Serial number are marked at shoulder part, specifically for re-uniting the rod and its cap after cutting.