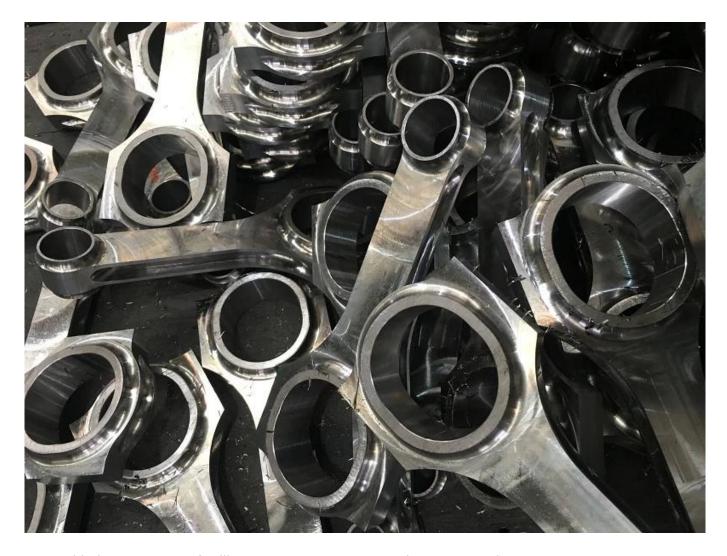

Forged Connecting Rods for Mazda MX5 MX-5 Miata B6 BP 1.6 1.8 Production Pictures

Note: This is a progress of mill MAZDA MIATA 1.6L/1.8L H beam connecting rods beam part and surface.

Note: Forged H Beam Connecting Rods Set Mazda 323 MX-5 Miata B6 1.6L DOHC BP 1.8L incresed strength after shot peened.