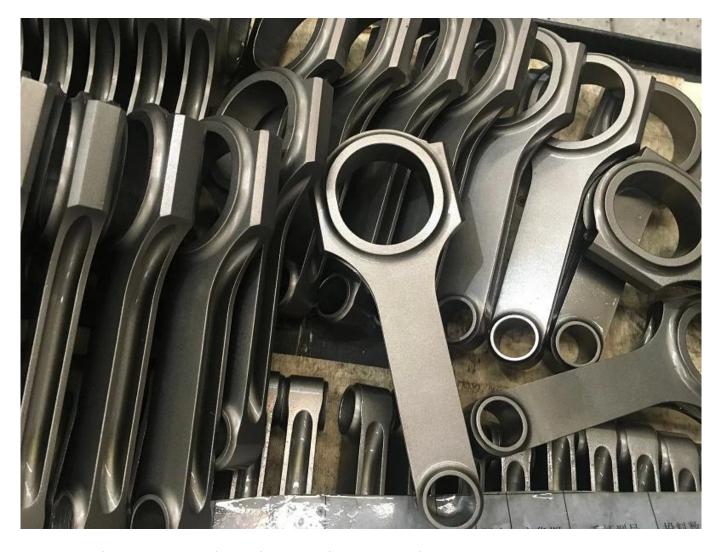

Forged Connecting Rods for Mazda MX5 MX-5 Miata B6 BP 1.6 1.8 Production Pictures

Note: This is a progress of mill MAZDA MIATA 1.6L/1.8L H beam connecting rods beam part and surface.

Note: Forged H Beam Connecting Rods Set Mazda 323 MX-5 Miata B6 1.6L DOHC BP 1.8L incresed strength after shot peened.