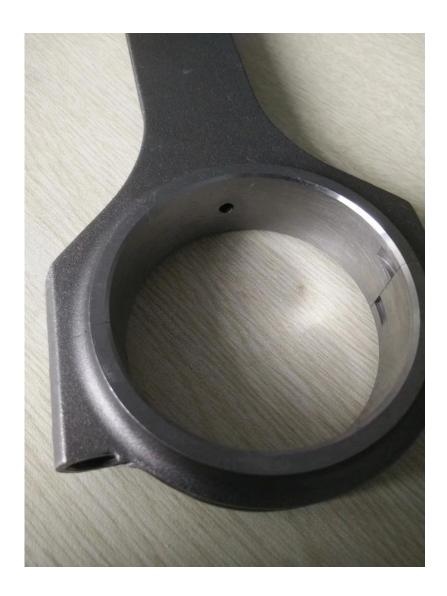

Rifle Drilled(oiling channel from big end to piston pin), Also referred to as Forced Pin Oiling(FPO), rifle drilling increases wrist pin longevity by providing additional lubrication, this upgrade is highly recommended for street-driven cars that see mileage put on them, this kind of rifle drilling application is sold separately and available for all hurricane connecting rods, if you do not want this design on your Ford 7.5L/460 connecting rods, no problem, just feel free to let us know your requirements.