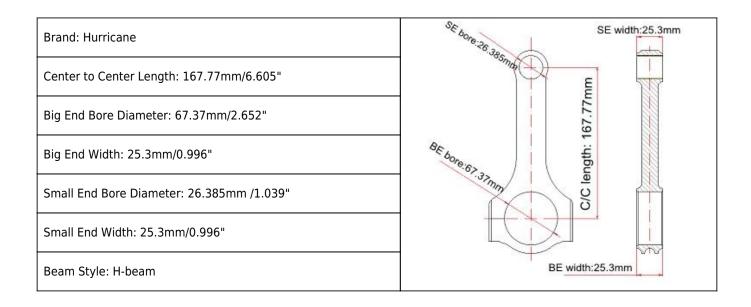

## Ford 7.5L/460 Connecting Rods Main Sizes



## Ford 7.5L/460 Connecting Rods Features

| Connecting Rod Bolt Diameter      | 7/16 "                    |
|-----------------------------------|---------------------------|
| Approximate Connecting Rod Weight | 750g                      |
| Advertised Horsepower Rating      | 1200hp                    |
| Quantity                          | Sold as 8 pieces /set     |
| Material                          | Forged 4340 steel         |
| Connecting Rod Finish             | Shot-peened, Polished     |
| Pin                               | Bronze wrist pin bushings |
| Wrist Pin Style                   | Floating                  |
| Cap Retention Style               | Cap screw                 |
| Weight Matched Set                | Yes Balanced +/- 1g       |
| Magnafluxed