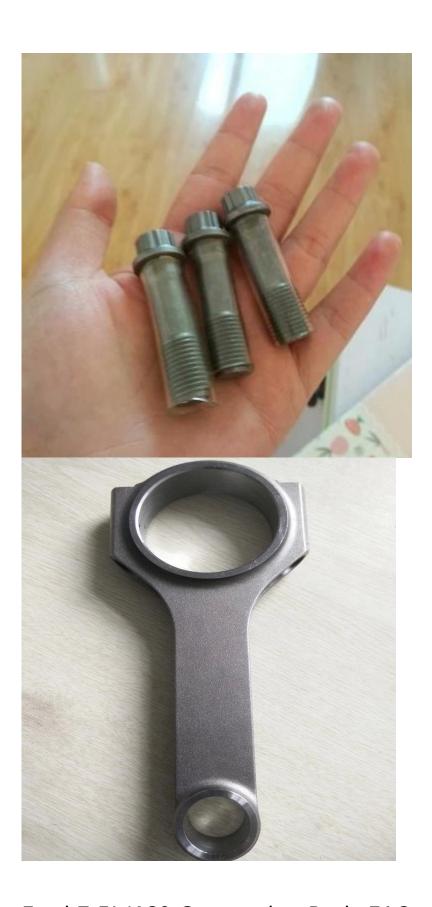

The bolt hole and thread are made by CNC and Precise cutting-tool. You can't find any tool vestige even on the bolt hole surface. Hurricane connecting rods ford 460 use ARP2000 7/16 bolts. take our 3/8 rod bolts as reference, PSI could reach 211,829. We do not supply original ARP bolts, but if you ship us original ARP bolts to us, we can help installed on connecting rods before packing.

Ford 7.5L/460 Connecting Rods FAQs

1,What is the difference between COPY ARP2000 bolt and Original ARP bolt Bolts YIELD STRENGTH TENSILE STRENGTH

ARP8740 180,000PSI 220,000PSI Hurricane COPY ARP2000 3/8 211,829PSI