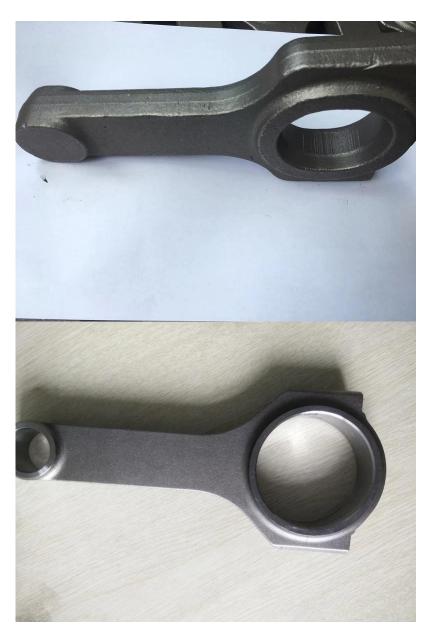

## Ford 7.5L/460 Connecting Rods Description

Hurricane Ford 6605 connecting rods are made from 1-piece chromoly 4340 steel to ensure maximum strength and durability, finished in the CNC advance machinery.