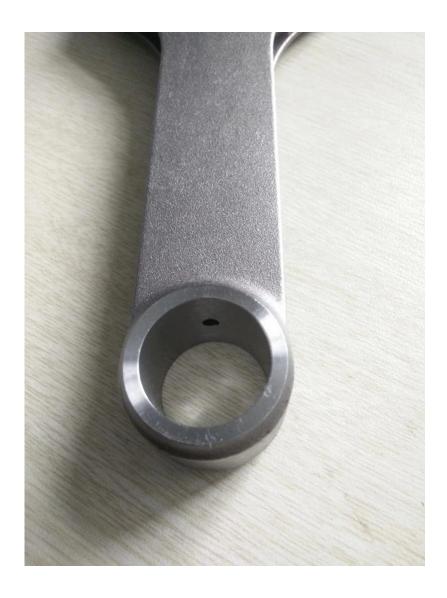

The bolt hole and thread are made by CNC and Precise cutting-tool. You can't find any tool vestige even on the bolt hole surface. Hurricane connecting rods ford 460 use ARP2000 7/16 bolts. take our 3/8 rod bolts as reference, PSI could reach 211,829. We do not supply original ARP bolts, but if you ship us original ARP bolts to us, we can help installed on connecting rods before packing.