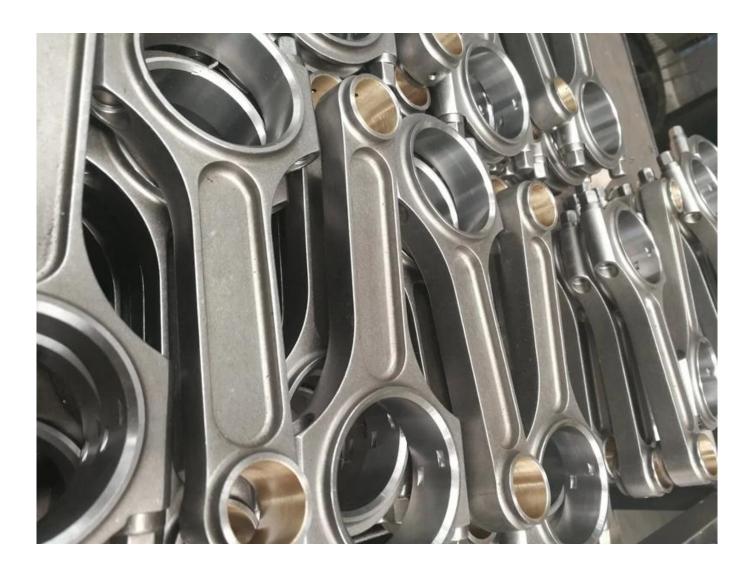

## I-beam Connecting Rods For Nissan RB30 Description

Hurricane's I-beam connecting rods are made from 4340 steel, x-rayed, magnafluxed, sonic tested, and shot-peened to ensure optimal quality and strength. They are packaged in weight-matched sets that are within +/- 1 gram end to end. The Hurricane Speed and Performance connecting rods for the RB30 undergo a forging process in China, produce with fully CNC machine, and ship for customers directly, final they can sell or use at once; making for a cheaper rod that is durable and precise. Hurricane's rb30 rods will choose ARP 3/8" 2000 rod bolts for extensive ability to handle power and boost.

Suit: Nissan / Infiniti

Vehicle Group: Skyline R31 85-91, Patrol 87-97 Engine: RB30 & RB30ET

I Beam connecting rods are the ultimate high strength direct fit con rod for all Nissan RB30 engines, these con rods are designed to handle the most extreme punishment from the angriest RB engines, trick your car out now!