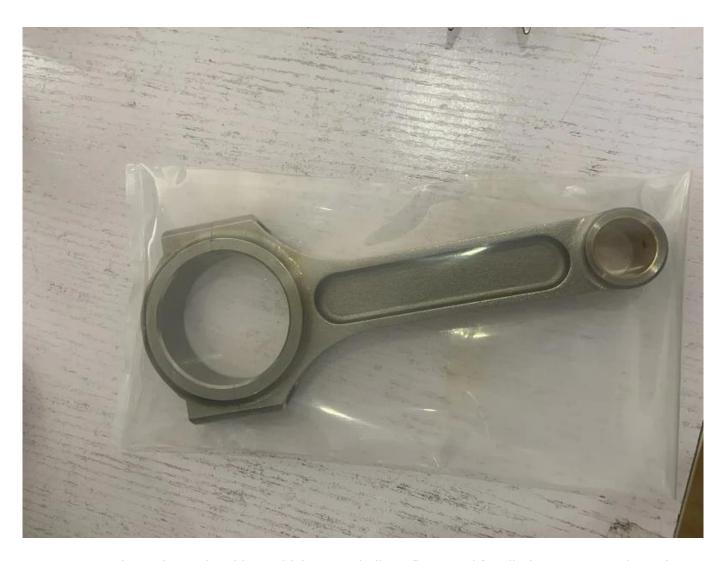

Brand: Hurricane Engine: Nissan RB30

Part Type: Connecting Rods

Center to Center Length: 152.4mm/6.000" Big End Bore Diameter: 53mm/2.087" Big End Width: 21.76mm/0.857"

Small End Bore Diameter: 21mm /0.827" Small End Width: 21.76mm/0.857"

Beam Style: I-beam

Connecting Rod Bolt Diameter: 3/8 "

Approximate Connecting Rod Weight: 550g/piece

Advertised Horsepower Rating: 1200hp

Quantity: Sold as 6pieces /set Material: Forged 4340 steel

Connecting Rod Finish: Shot-peened, Polished

Pin: Bronze wrist pin bushings Wrist Pin Style: Floating

Cap Retention Style: Cap screw

Weight Matched Set: Yes ,Balanced +/- 1g

Magnafluxed: Yes

Private Label: Yes ,available Custom design: Yes, accept

## I-beam Connecting Rods For Nissan RB30 Description

Hurricane's I-beam connecting rods are made from 4340 steel, x-rayed, magnafluxed, sonic tested, and shot-peened to ensure optimal quality and strength. They are packaged in weight-matched sets that are within +/- 1 gram end to end. The Hurricane Speed and Performance connecting rods for the RB30 undergo a forging process in China, produce with fully CNC machine, and ship for customers directly, final they can sell or use at once; making for a cheaper rod that is durable and precise. Hurricane's rb30 rods will choose ARP 3/8" 2000 rod bolts for extensive ability to handle power and boost.