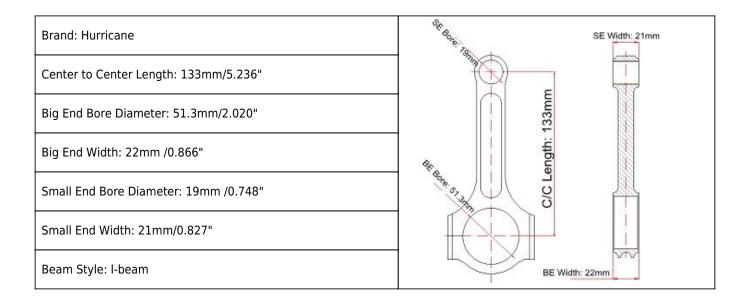

## Aluminium Alloy Connecting Rods Main Sizes



## Billet Aluminum Rod Features

| Connecting Rod Bolt Diameter      | 3/8"                  |
|-----------------------------------|-----------------------|
| Approximate Connecting Rod Weight | XXXg                  |
| Advertised Horsepower Rating      | 1000hp                |
| Quantity                          | Sold as 4 pieces /set |
| Material                          | 7075 Aluminum         |
| Connecting Rod Finish             | Shot-peened, Polished |
| Cap Retention Style               | Cap screw             |
| Weight Matched Set                | Yes ,Balanced +/- 1g  |
| Magnafluxed                       | Yes                   |
| Private Label                     | Yes ,available        |
| Custom design                     | Yes, accept           |

## **Aluminum Racing