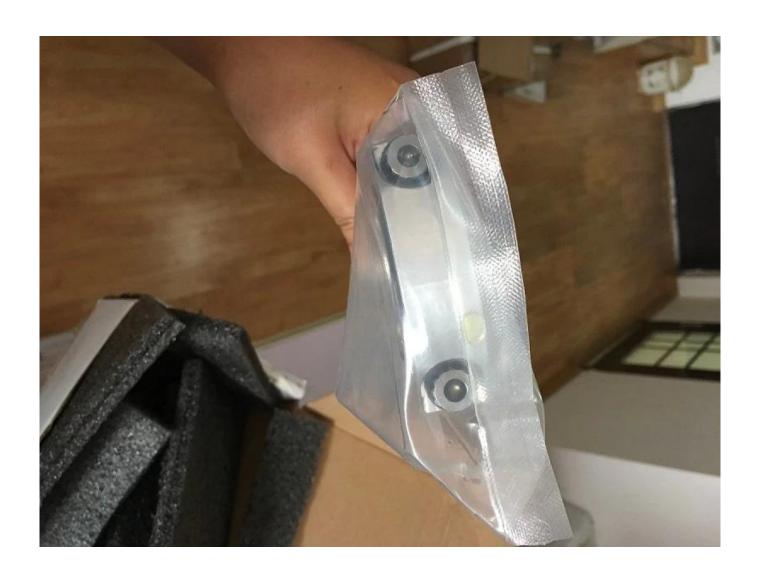

## Aluminum high performance connecting rods Pictures

Here are some Hurricane finished Aluminum high performance connecting rods detail pictures for you as reference.