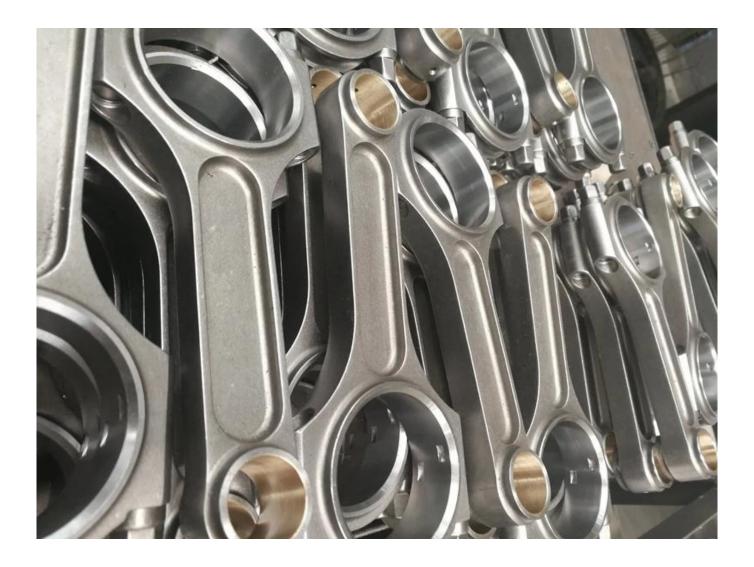

# Forged 4340 Steel I-beam Connecting Rods Specs

The Hurricane Speed and Performance I-Beam Series big block chevy Connecting Rods are not only very factory priced, but they are finished to the same exacting tolerances and high quality standards. Final hone size, thread detail, bend and twist - these are attributes we take very seriously. If necessary, sample could be provided for your test.