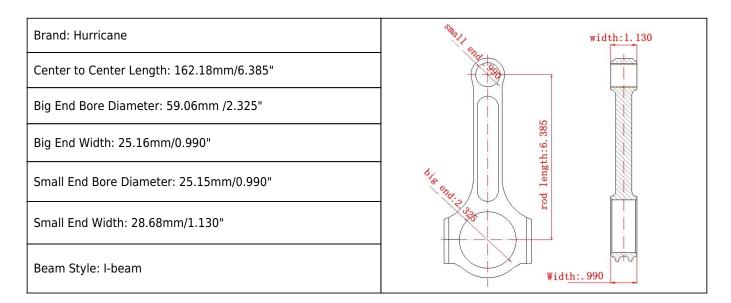

### BBC 6.385 rods Main Sizes

#### **BBC 6.385 rods Features:**

- Manufactured from 4340 forgings
- Heat treated, stress relieved, shot peened and 100% CNC machine
- Weight matched sets +/- 1 grams
- Cap fasteners are premium 7/16" ARP 8740 or optional ARP 2000 cap screws
- Horsepower range: 900 HP (ARP 8740), 1200 HP (ARP 2000)