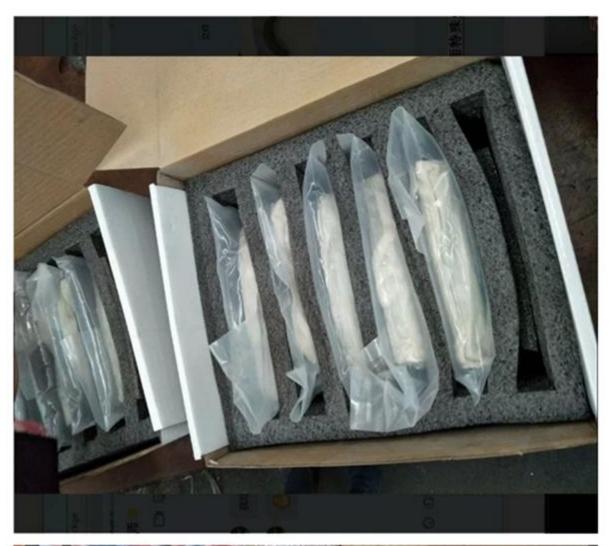

First, choosing suitable die for BMW N55 rods, form material of connecting rods

Then, machine rods on equipment from a forging to semi-finished to final rods

Finally, package with withe box, 6 connecting rods individually sealed and ship for you.