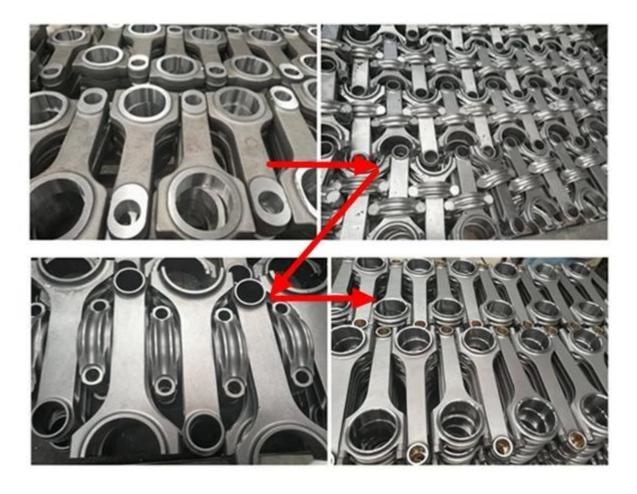

First, choosing suitable die for BMW N55 rods, form material of connecting rods

Then, machine rods on equipment from a forging to semi-finished to final rods

Finally, package with withe box, 6 connecting rods individually sealed and ship for you.