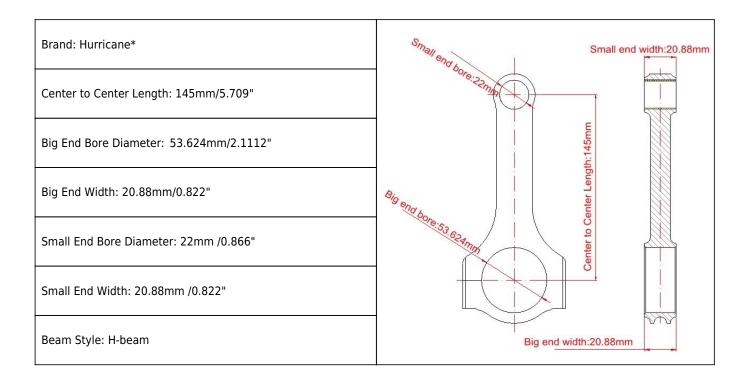

## BMW N55 connecting rods Main Sizes



## BMW N55 Connecting Rods Features

| Connecting Rod Bolt Diameter      | 3/8"                      |
|-----------------------------------|---------------------------|
| Approximate Connecting Rod Weight | ~                         |
| Advertised Horsepower Rating      | 800hp                     |
| Quantity                          | Sold as 6 pieces /set     |
| Material                          | Forged 4340 steel         |
| Connecting Rod Finish             | Shot-peened, Polished     |
| Pin                               | Bronze wrist pin bushings |
| Wrist Pin Style                   | Floating                  |
| Cap Retention Style               | Cap screw                 |
| Weight Matched Set                | Yes ,Balanced +/- 1g      |
| Magnafluxed