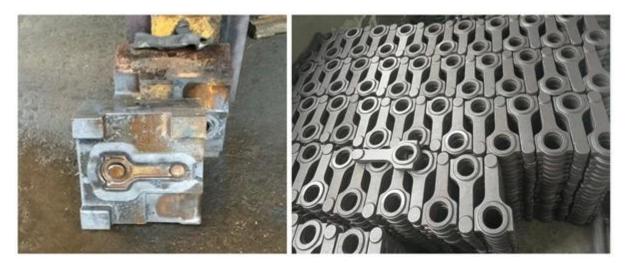

First, choosing suitable die for BMW N55 rods, form material of connecting rods

Then, machine rods on equipment from a forging to semi-finished to final rods

Finally, package with withe box, 6 connecting rods individually sealed and ship for you.