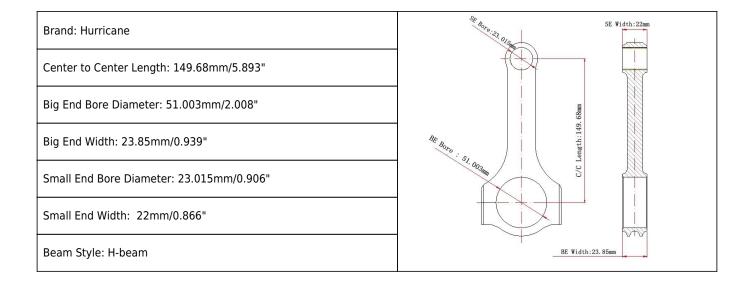

### Honda F22C Connecting Rods Main Sizes

# F22C 4340 Forged Connecting Rods Features

| Connecting Rod Bolt Diameter      | 3/8"                      |
|-----------------------------------|---------------------------|
| Approximate Connecting Rod Weight | XXX                       |
| Advertised Horsepower Rating      | 550hp                     |
| Quantity                          | Sold as 4 pieces per set  |
| Material                          | Forged 4340 steel         |
| Connecting Rod Finish             | Shot-peened, Polished     |
| Pin                               | Bronze wrist pin bushings |
| Wrist Pin Style                   | Floating                  |
| Cap Retention Style               | Cap screw                 |
| Weight Matched Set                | Yes, Balanced +/- 1g      |
| Magnafluxed                       | Yes                       |
| Private Label                     | Yes, available            |
| Custom design                     | Yes, accept               |

# Honda F22C H-Beam Connecting Rods Description

- 1. CNC machined from 4340 EN24 aircraft chrome moly forged steel
- 2. H beam Design for weight saving
- 3. Multi-stage heat treated for maximum strength and fatigue life.
- 4. X-rayed, sonic tested and magnafluxed
- 5. Fully Machined and Shot Peened to relieve stress

- 6. Fitted with the bronzed bushing suitable for the floating piston pin
- 7. Optimal balancing for weight matched sets  $\pm$  1 gram