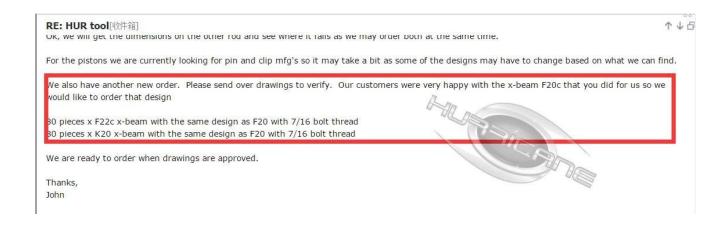

### Customer Feedback For Hurricane Honda Rods

## Hurricane Honda Series Conencting Rods

- 1. Honda / Acura K Series (K20 & K24) Connecting Rods Custom conneting rods
- 2.H beam Honda Acura RSX 2.0 VTEC K20 K20A K20A2 connecting rods
- 3.4340 Chrome-Moly H-beam Connecting Rods Honda H23
- 4.H-beam Honda F20B Engine Connecting Rods Set , 5.709 length 145mm conrod
- 5. Hurricane Speed&Performance Honda D16Z6 connecting rods H-beam forged 4340 steel
- 6. Hurricane Customs Honda Jazz Rods and Honda FIT Connecting Rods on Sale