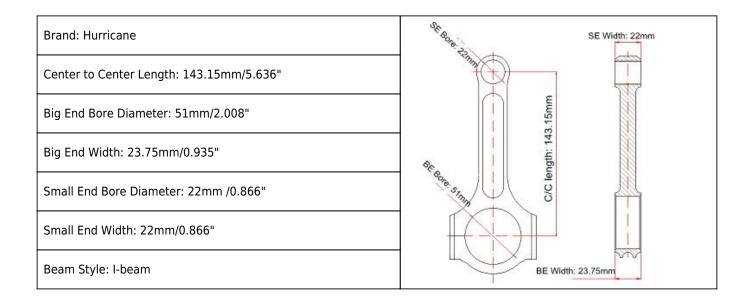

### Honda H22 I-Beam Connecting Rods Main Sizes



#### Honda Prelude H22 conrods Features

| Connecting Rod Bolt Diameter      | 3/8 "                     |
|-----------------------------------|---------------------------|
| Approximate Connecting Rod Weight | XXXg                      |
| Advertised Horsepower Rating      | 750hp                     |
| Quantity                          | Sold as 4 pieces /set     |
| Material                          | Forged 4340 steel         |
| Connecting Rod Finish             | Shot-peened, Polished     |
| Pin                               | Bronze wrist pin bushings |
| Wrist Pin Style                   | Floating                  |
| Cap Retention Style               | Cap screw                 |
| Weight Matched Set                | Yes, Balanced +/- 1g      |
| Magnafluxed