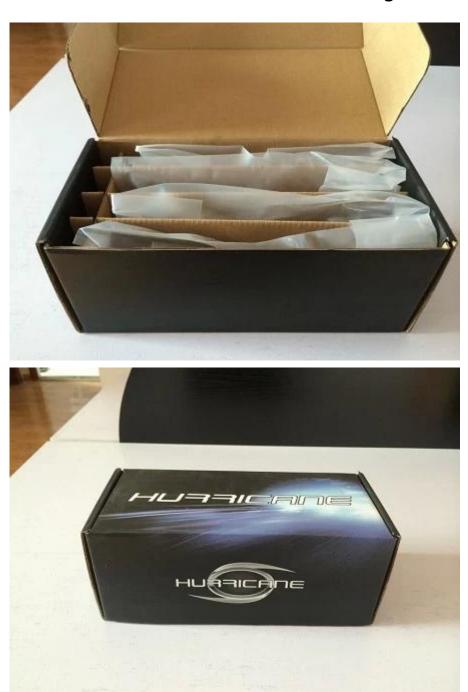

# Honda Prelude H22 conrods Package

For Sample connecting rods, We provide Hurricane Blue box to delivery you the conrods, for batch orders, We provide naturl white box plus cartons. Welcome to <u>contact us</u>, we are ready to help with your next project.