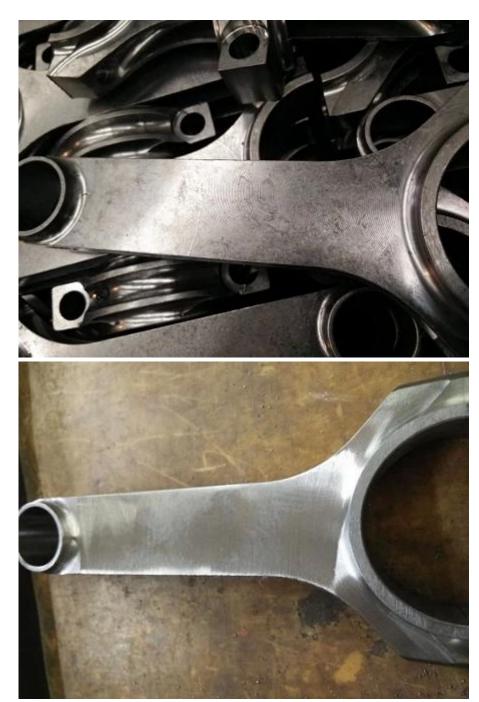

If you are looking to buy Honda H22 Engine Connecting Rods that can take whatever you can throw at them, look no further. Hurricane Honda H22 I-beam connecting rods are forged and use only the strongest materials to ensure they will hold massive amounts of power. They are run through a thorough inpection process once finished to ensure each rod is made to the highest quality standard.

Each I-Beam Forged Connecting Rods for Honda H22A Engine is Mirco Polished and shot peened after machining and magnafluxed. Here is a compare picture of our Mirco polished progress. For more information, please check our <a href="NEWS PAGE">NEWS PAGE</a>: Connecting rods Shot Peening and Mirco-Polishing, Special Alevel appearance

Note: Hurricane connecting rods before polished. polished

Note: Hurricane connecting rods after

Hurricane also have H beam design for Honda H22 conrods, Click here <u>Forged H beam Honda Prelude H22</u> <u>connecting rods set, 22mm pin hole</u>