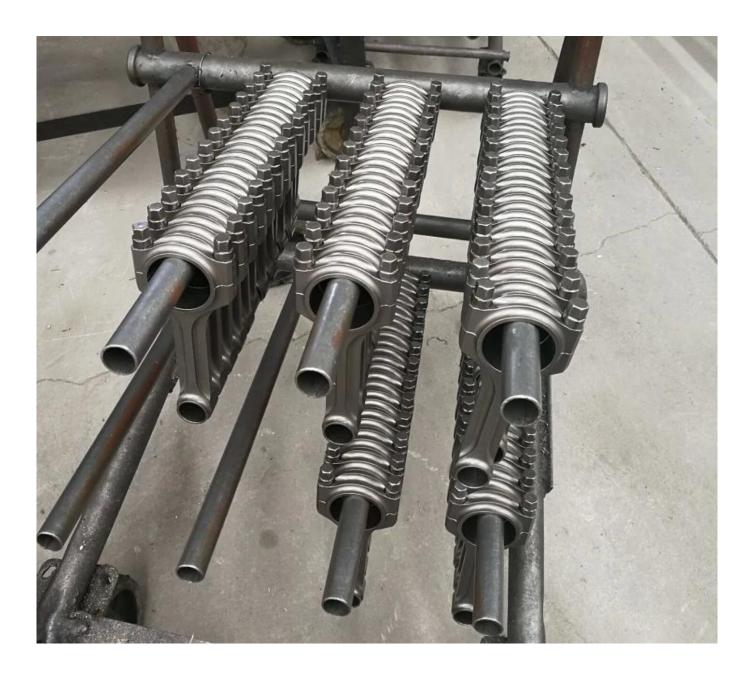

Hurricane's one piece forging design also ensures a uniform flow of the material grain which ensures maximum strength.

- Grade Tested (X-Ray & Sonic) 4340 forged Steel ONE Piece Forging
- Quenched and Heat Treated
- Shot-peened for reduced fatigue
- Doweled Cap for Superior Alignment
- Silicone Bronze Pin End Bushes
- Balanced to Within a +/- 1 Gram Tolerance Per Set
- Sunnen Honing Machines Along with Sunnen Diamond Honing Tooling are used for both Big & Pin End Machining and Sizing
- 100% CNC Profiling
- 100% CNC Drilling & Tapping

F20B X BEAM ROD SET ARE READY FOR PACKING, For more Honda B,D,F,H,K series performance conrods, please check o ur *Online catalog*.

**Honda Accord Race Car** 

Note: picture from Honda-Tech