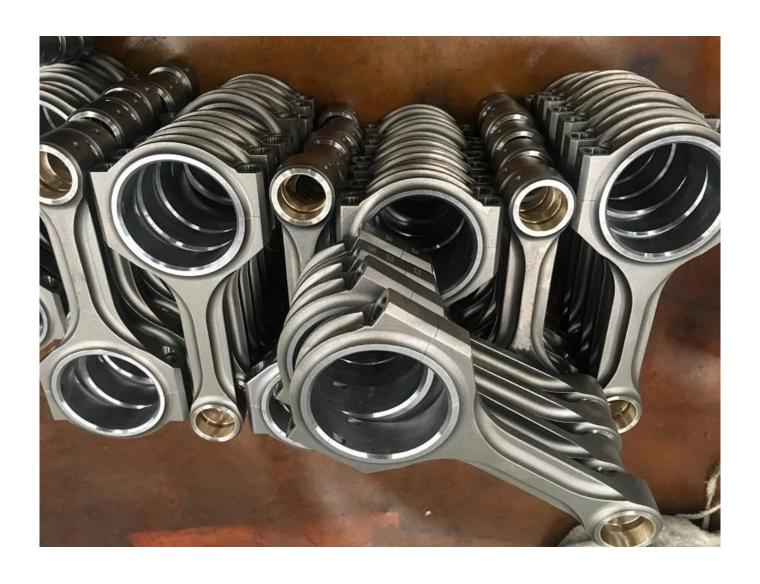

F20B X BEAM ROD SET ARE READY FOR PACKING, For more Honda B,D,F,H,K series performance conrods, please check o ur *Online catalog*.

**Honda Accord Race Car** 

Note: picture from Honda-Tech