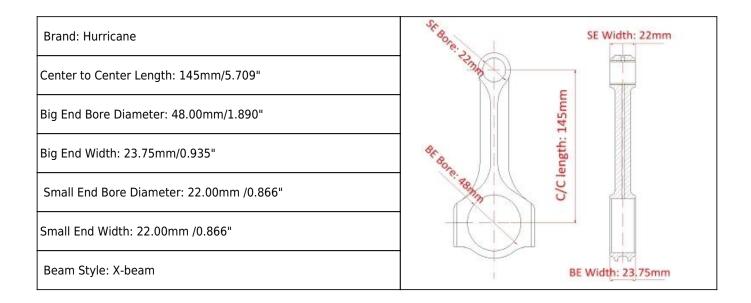

## Honda F20B Connecting Rods Main Sizes

## 4x F20B Forged Rods Features

| Connecting Rod Bolt Diameter      | 3/8"                      |
|-----------------------------------|---------------------------|
| Approximate Connecting Rod Weight | ~                         |
| Advertised Horsepower Rating      | 700hp                     |
| Quantity                          | Sold as 4 pieces /set     |
| Material                          | Forged 4340 steel         |
| Connecting Rod Finish             | Shot-peened, Polished     |
| Pin                               | Bronze wrist pin bushings |
| Wrist Pin Style                   | Floating                  |
| Cap Retention Style               | Cap screw                 |
| Weight Matched Set                | Yes ,Balanced +/- 1g      |
| Magnafluxed                       | Yes                       |
| Private Label                     | Yes ,available            |
| Custom design                     | Yes, accept               |