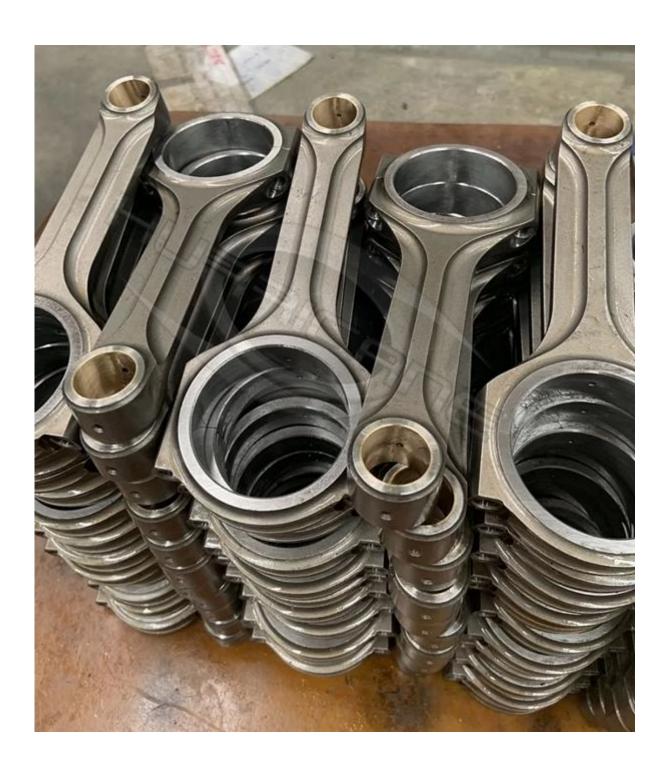

## **Additional Description:**

- 1). Designed and engineered for high performance Honda D16Z6 race engines .
- 2). They can handle over 600hp per cyclinder .

| 4) . Hardness after quenching and tempering is HRC34-38.        |
|-----------------------------------------------------------------|
| 5). 2 piece forging for improved strength.                      |
| 6). High strength dowelled cap to achieve precision alignment . |
| 7). Shot Peening for improved fatigue life.                     |
| Hurricane Shot peened X-beam Forged Connecting Rods Picture     |
|                                                                 |
|                                                                 |
|                                                                 |
|                                                                 |