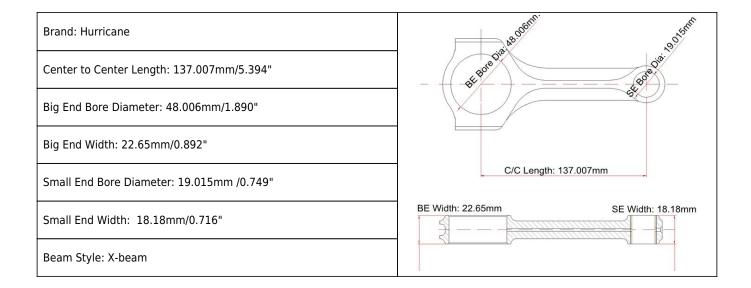

## Honda D16Z6 5.394" X-beam Conrods Main Dimensions



## Honda D16Z6 5.394" X-beam Conrods Features

| Connecting Rod Bolt Diameter      | 3/8"                      |
|-----------------------------------|---------------------------|
| Approximate Connecting Rod Weight | XXX                       |
| Advertised Horsepower Rating      | 600hp                     |
| Quantity                          | Sold as 4 pieces /set     |
| Material                          | Forged 4340 steel         |
| Connecting Rod Finish             | Shot-peened, Polished     |
| Pin                               | Bronze wrist pin bushings |
| Wrist Pin Style                   | Floating                  |
| Cap Retention Style               | Cap screw                 |
| Weight Matched Set                | Yes ,Balanced +/- 1g      |
| Magnafluxed