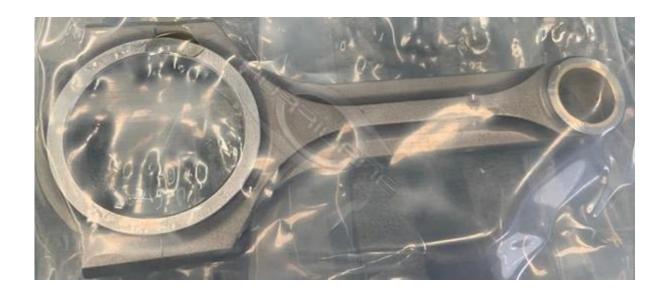

## **Additional Description:**

- 1). Designed and engineered for high performance Honda D16Z6 race engines .
- 2). They can handle over 600hp per cyclinder .

| 4) . Hardness after quenching and tempering is HRC34-38.        |
|-----------------------------------------------------------------|
| 5). 2 piece forging for improved strength.                      |
| 6). High strength dowelled cap to achieve precision alignment . |
| 7). Shot Peening for improved fatigue life.                     |
| Hurricane Shot peened X-beam Forged Connecting Rods Picture     |
|                                                                 |
|                                                                 |
|                                                                 |
|                                                                 |