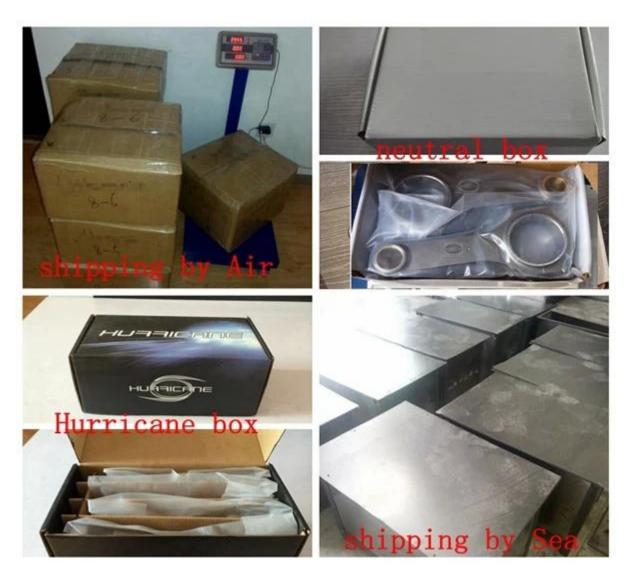

3). Fully CNC machined on all surfaces for high strength.

**Hurricane X-beam Forged Connecting Rods Packing Pictures** 

Please don't hesitate to contact us if you have any further question . mail to <a href="marketing@hurricane-rod.com.cn">marketing@hurricane-rod.com.cn</a>.