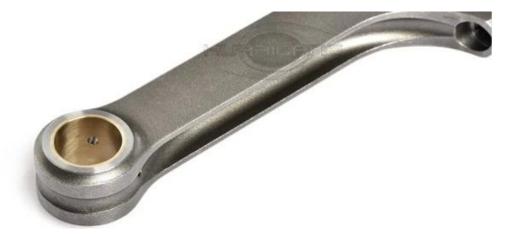

Those kinds of Honda B16 H beam connecting rods are high quality finished, the bearing tags are not like common ones, also this type of B16 connecting rods added Rifle drilled design, Rifle Drilled(oiling channel from big end to piston pin), Also referred to as Forced Pin Oiling(FPO), rifle drilling increases wrist pin longevity by providing additional lubrication, this upgrade is highly recommended for street-driven cars that see mileage put on them, this kind of rifle drilling application is sold separately, please <u>contact us</u> for more information.

Hurricane connecting rod for Honda B16 are Burried and polished, those processes remove burrs and make surface smooth. also shot blasted, this process means Small ball hit surface and make them on surface, increase rods strength. We also use Sunnen Honing Machine to Hone forged honda rods big and small ends, make all to use sizes and save you time on machine shop. If you want to know more of