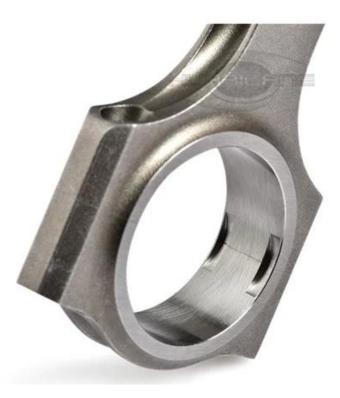

## B16 connecting rods Design

Note: Hurricane H beam Honda B16 conrods with 3 X 45° Shoulder design, Four bearing tags.

Note: Hurricane H beam Honda B16 conrods with pin end design.

Those pages are useful for you to choose more designs.

- #1, Hurricane Connecting Rod Shoulder Design
- #2, Hurricane Connecting Rods Pin End Design
- #3, <u>Bearing Tangs 1: How to read notes about bearing tangs of connecting rods?</u>

If you are looking for Honda B16A B16A2 performance rods, please view: Hurricane H-Beam Rod Honda