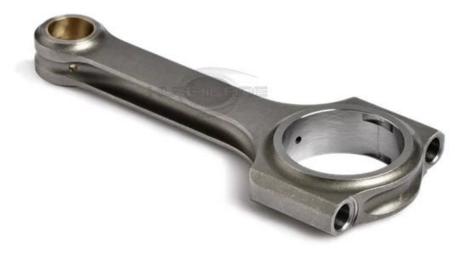

Brand: Hurricane Engine: HONDA / ACURA B16 Part Type: Connecting Rods Center to Center Length: 136.04mm/5.356" Big End Bore Diameter: 48.01mm/1.890" Big End Width: 23.75mm/0.935" Small End Bore Diameter: 19.99mm /0.787" Small End Width: 22.86mm/0.900" Beam Style: H-beam Connecting Rod Bolt Diameter: 3/8" Approximate Connecting Rod Weight: 475g/piece Advertised Horsepower Rating: 750hp Quantity: Sold as 4pieces /set Material: Forged 4340 steel Connecting Rod Finish: Shot-peened, Polished Pin: Bronze wrist pin bushings Wrist Pin Style: Floating Cap Retention Style: Cap screw Weight Matched Set: Yes ,Balanced +/- 1g Magnafluxed: Yes Private Label: Yes ,available Custom design: Yes, accept

Those kinds of Honda B16 H beam connecting rods are high quality finished, the bearing tags are not like common ones, also this type of B16 connecting rods added Rifle drilled design, Rifle Drilled(oiling channel from big end to piston pin), Also referred to as Forced Pin Oiling(FPO), rifle drilling increases wrist pin longevity by providing additional lubrication, this upgrade is highly recommended for street-driven cars that see mileage put on them, this kind of rifle drilling application is sold separately, please <u>contact us</u> for more information.

Hurricane connecting rod for Honda B16 are Burried and polished, those processes remove burrs and make surface smooth. also shot blasted, this process means Small ball hit surface and make them on surface, increase rods strength. We also use Sunnen Honing Machine to Hone forged honda rods big and small ends, make all to use sizes and save you time on machine shop. If you want to know more of