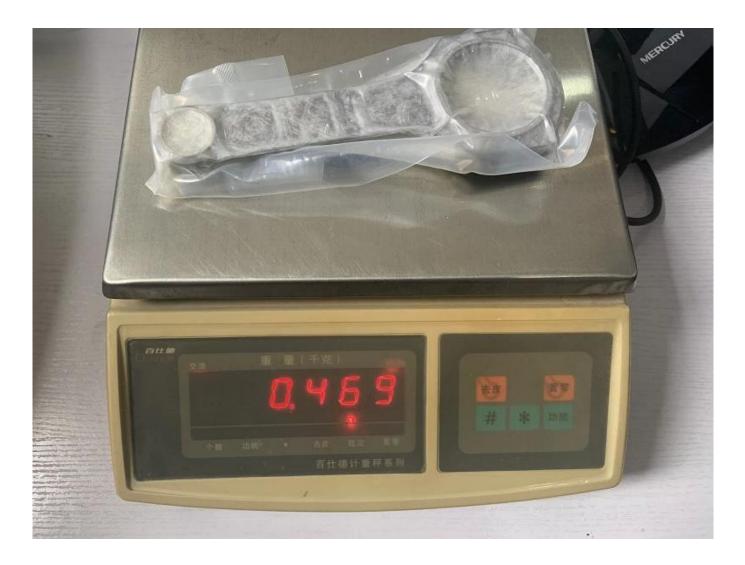

Brand: Hurricane Engine: Honda Acura K24 Part Type: Connecting Rods Center to Center Length: 152.019mm/5.985" Big End Bore Diameter: 51.006mm /2.008" Big End Width: 19.80mm/0.780" Small End Bore Diameter: 21.015mm /0.827" Small End Width: 19.80mm/0.780" Beam Style: H-beam Connecting Rod Bolt Diameter: 3/8 " Approximate Connecting Rod Weight: 469gram per piece Advertised Horsepower Rating: 600hp Quantity: Sold as 4 pieces per set Material: Forged 4340 steel Connecting Rod Finish: Shot-peened, Polished Pin: Bronze wrist pin bushings Wrist Pin Style: Floating Cap Retention Style: Cap screw Weight Matched Set: Yes ,Balanced +/- 1g Magnafluxed: Yes Private Label: Yes, available Custom design: Yes, accept

## Hurricane Lightweight Honda K24 Performance

Conrods is only 469 gram per piece, without bolts. Also our H beam Connecting rods for Acura & Honda K24 Engines could reach 600 horsepower.

Featured products for Acura & Honda k24 rods for sale: