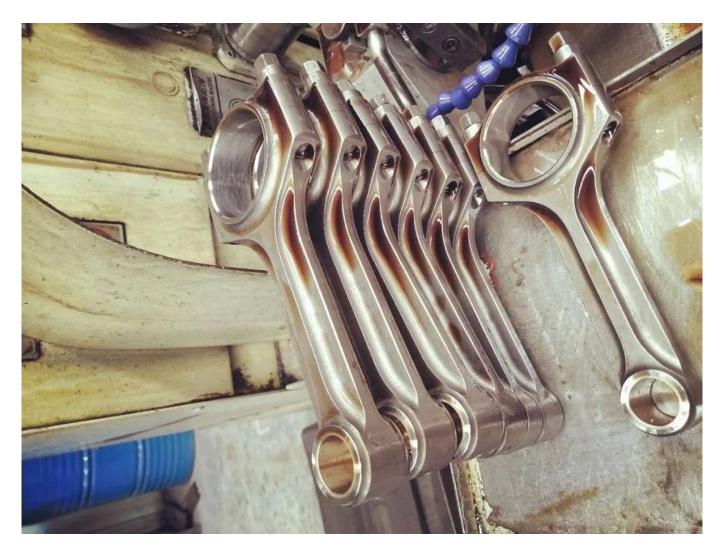

## X beam Honda F23 Connecting Rods Description

Hurricane honda f23 connecting rods are forged from 4340 Chrome Moly steel and CNC machined to our strict tolerances. Those Forged 4340 Steel Connecting Rod For Honda Accord F23 feature quality <a href="https://hurricane.org/hurricane.org/">hurricane.org/hurricane.org/hurricane.org/hurricane.org/hurricane.org/hurricane.org/hurricane.org/hurricane.org/hurricane.org/hurricane.org/hurricane.org/hurricane.org/hurricane.org/hurricane.org/hurricane.org/hurricane.org/hurricane.org/hurricane.org/hurricane.org/hurricane.org/hurricane.org/hurricane.org/hurricane.org/hurricane.org/hurricane.org/hurricane.org/hurricane.org/hurricane.org/hurricane.org/hurricane.org/hurricane.org/hurricane.org/hurricane.org/hurricane.org/hurricane.org/hurricane.org/hurricane.org/hurricane.org/hurricane.org/hurricane.org/hurricane.org/hurricane.org/hurricane.org/hurricane.org/hurricane.org/hurricane.org/hurricane.org/hurricane.org/hurricane.org/hurricane.org/hurricane.org/hurricane.org/hurricane.org/hurricane.org/hurricane.org/hurricane.org/hurricane.org/hurricane.org/hurricane.org/hurricane.org/hurricane.org/hurricane.org/hurricane.org/hurricane.org/hurricane.org/hurricane.org/hurricane.org/hurricane.org/hurricane.org/hurricane.org/hurricane.org/hurricane.org/hurricane.org/hurricane.org/hurricane.org/hurricane.org/hurricane.org/hurricane.org/hurricane.org/hurricane.org/hurricane.org/hurricane.org/hurricane.org/hurricane.org/hurricane.org/hurricane.org/hurricane.org/hurricane.org/hurricane.org/hurricane.org/hurricane.org/hurricane.org/hurricane.org/hurricane.org/hurricane.org/hurricane.org/hurricane.org/hurricane.org/hurricane.org/hurricane.org/hurricane.org/hurricane.org/hurricane.org/hurricane.org/hurricane.org/hurricane.org/hurricane.org/hurricane.org/hurricane.org/hurricane.org/hurricane.org/hurricane.org/hurricane.org/hurricane.org/hurricane.org/hurricane.org/hurricane.org/hurricane.org/hurricane.org/hurricane.org/hurricane.org/hurricane.org/hurricane.org/hurricane.org/hurricane.org/hurricane.org/hurricane.org/hurricane.org/hurricane.org

components, and precise tolerances ensures that you are offered one of the highest quality connecting rods on the market. Our X beam Honda F23 Connecting Rods are rated to 700HP and are designed specifically for high RPM, and boosted applications.

4340 Chrome Moly Connecting Rods for HONDA F23 is ready for honing.