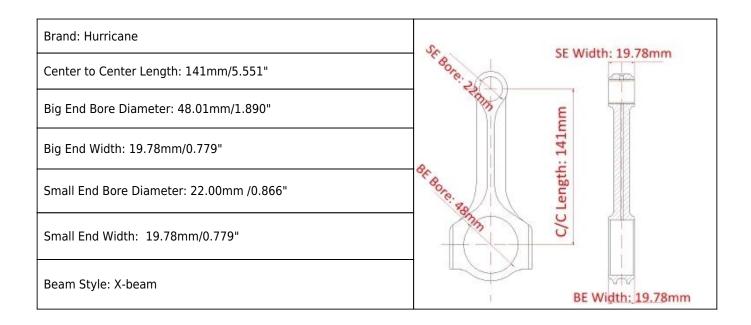

### Honda F23 Connecting Rods Main Sizes

# F23A Connecting Rods Features

| Connecting Rod Bolt Diameter      | 3/8 "                     |
|-----------------------------------|---------------------------|
| Approximate Connecting Rod Weight | XXX                       |
| Advertised Horsepower Rating      | 700hp                     |
| Quantity                          | Sold as 4 pieces /set     |
| Material                          | Forged 4340 steel         |
| Connecting Rod Finish             | Shot-peened, Polished     |
| Pin                               | Bronze wrist pin bushings |
| Wrist Pin Style                   | Floating                  |
| Cap Retention Style               | Cap screw                 |
| Weight Matched Set                | Yes ,Balanced +/- 1g      |
| Magnafluxed                       | Yes                       |
| Private Label                     | Yes ,available            |
| Custom design                     | Yes, accept               |

## X beam Honda F23 Connecting Rods Description

Hurricane honda f23 connecting rods are forged from 4340 Chrome Moly steel and CNC machined to our strict tolerances. Those Forged 4340 Steel Connecting Rod For Honda Accord F23 feature quality <a href="https://hurricane.org/hurricane.org/">hurricane.org/hurricane.org/hurricane.org/hurricane.org/hurricane.org/hurricane.org/hurricane.org/hurricane.org/hurricane.org/hurricane.org/hurricane.org/hurricane.org/hurricane.org/hurricane.org/hurricane.org/hurricane.org/hurricane.org/hurricane.org/hurricane.org/hurricane.org/hurricane.org/hurricane.org/hurricane.org/hurricane.org/hurricane.org/hurricane.org/hurricane.org/hurricane.org/hurricane.org/hurricane.org/hurricane.org/hurricane.org/hurricane.org/hurricane.org/hurricane.org/hurricane.org/hurricane.org/hurricane.org/hurricane.org/hurricane.org/hurricane.org/hurricane.org/hurricane.org/hurricane.org/hurricane.org/hurricane.org/hurricane.org/hurricane.org/hurricane.org/hurricane.org/hurricane.org/hurricane.org/hurricane.org/hurricane.org/hurricane.org/hurricane.org/hurricane.org/hurricane.org/hurricane.org/hurricane.org/hurricane.org/hurricane.org/hurricane.org/hurricane.org/hurricane.org/hurricane.org/hurricane.org/hurricane.org/hurricane.org/hurricane.org/hurricane.org/hurricane.org/hurricane.org/hurricane.org/hurricane.org/hurricane.org/hurricane.org/hurricane.org/hurricane.org/hurricane.org/hurricane.org/hurricane.org/hurricane.org/hurricane.org/hurricane.org/hurricane.org/hurricane.org/hurricane.org/hurricane.org/hurricane.org/hurricane.org/hurricane.org/hurricane.org/hurricane.org/hurricane.org/hurricane.org/hurricane.org/hurricane.org/hurricane.org/hurricane.org/hurricane.org/hurricane.org/hurricane.org/hurricane.org/hurricane.org/hurricane.org/hurricane.org/hurricane.org/hurricane.org/hurricane.org/hurricane.org/hurricane.org/hurricane.org/hurricane.org/hurricane.org/hurricane.org/hurricane.org/hurricane.org/hurricane.org/hurricane.org/hurricane.org/hurricane.org/hurricane.org/hurricane.org/hurricane.org/hurricane.org/hurricane.org/hurricane.org/hurricane.org

components, and precise tolerances ensures that you are offered one of the highest quality connecting rods on the market. Our X beam Honda F23 Connecting Rods are rated to 700HP and are designed specifically for high RPM, and boosted applications.