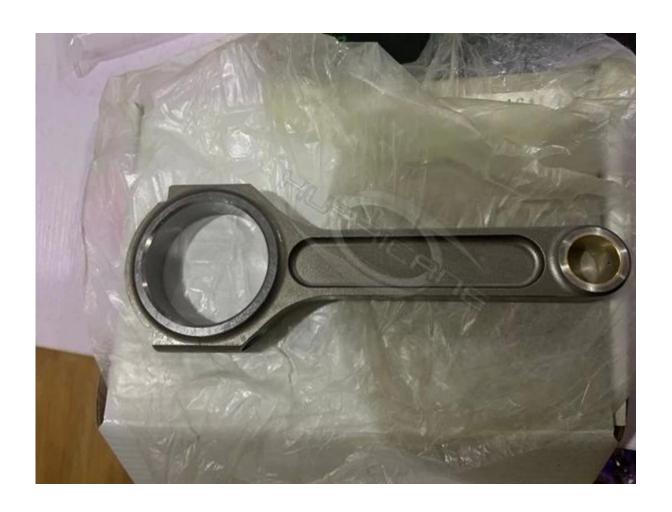

Finished I-beam Connecting Rod

7. Heat-treated in 34-38HRC

8. Fully stress relieved

Welcome to  $\underline{\text{\bf contact us}}$  if any further question .