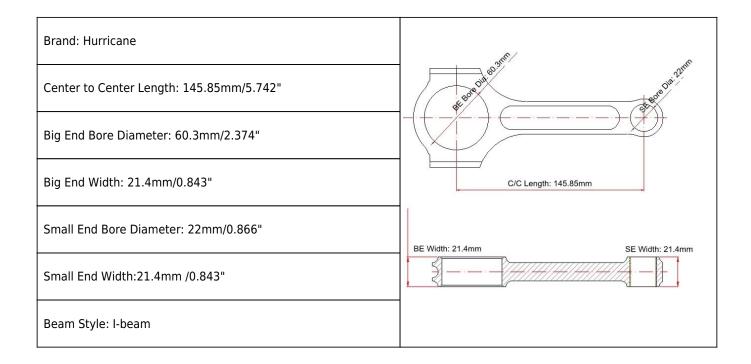

## Holden 3.8I V6 L67 I-beam Connecting Rods Main Sizes

## Holden 3.8l V6 I-beam Connecting Rods Features

| Connecting Rod Bolt Diameter      | 3/8"                      |
|-----------------------------------|---------------------------|
| Approximate Connecting Rod Weight | XXXg                      |
| Advertised Horsepower Rating      | 1000hp                    |
| Quantity                          | Sold as 6 pieces /set     |
| Material                          | Forged 4340 steel         |
| Connecting Rod Finish             | Shot-peened, Polished     |
| Pin                               | Bronze wrist pin bushings |
| Wrist Pin Style                   | Floating                  |
| Cap Retention Style               | Cap screw                 |
| Weight Matched Set                | Yes ,Balanced +/- 1g      |
| Magnafluxed                       | Yes                       |
| Private Label                     | Yes ,available            |
| Custom design                     | Yes, accept               |