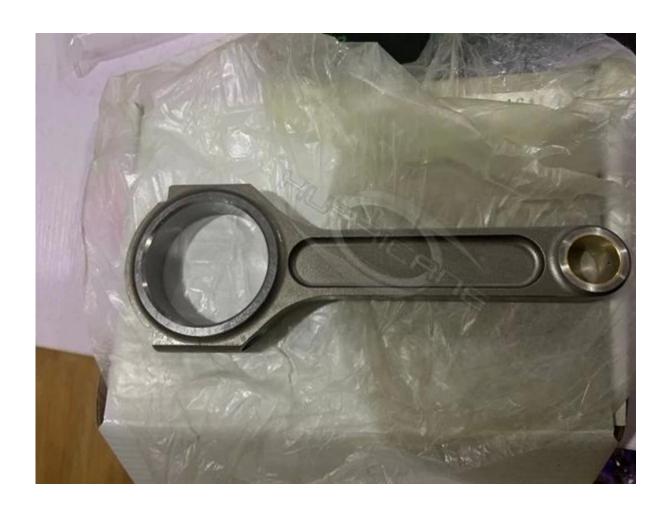

Bronze wrist pin bushings |  |
| Wrist Pin Style                   | Floating                  |  |
| Cap Retention Style               | Cap screw                 |  |
| Weight Matched Set                | Yes ,Balanced +/- 1g      |  |
| Magnafluxed                       | Yes                       |  |
| Private Label                     | Yes ,available            |  |
| Custom design                     | Yes, accept               |  |

## Additional Description: 1. 100% CNC Machined 2. All processes finished at Hurricane factory in China 3. Tight tolerances 4. Different material can be provided, include 4340 Steel, Aluminum or 300M 5. Designed for high strength applications 6. Magna-flux inspected 7. Heat-treated in 34-38HRC

8. Fully stress relieved

Finished I-beam Connecting Rod