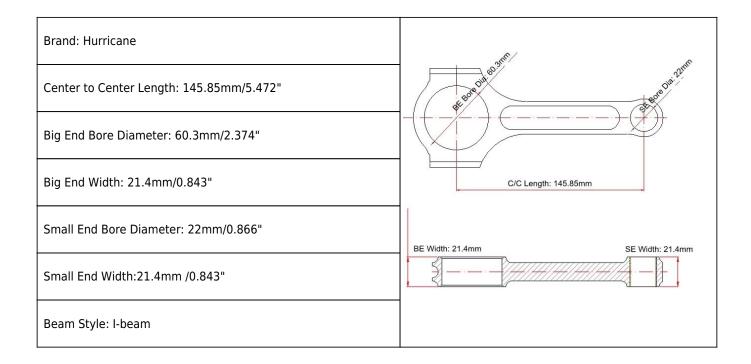

## Holden 3.8I V6 L67 I-beam Connecting Rods Main Sizes

## Holden 3.8I V6 I-beam Connecting Rods Features

| Connecting Rod Bolt Diameter      | 3/8"                      |  |
|-----------------------------------|---------------------------|--|
| Approximate Connecting Rod Weight | XXXg                      |  |
| Advertised Horsepower Rating      | 1000hp                    |  |
| Quantity                          | Sold as 6 pieces /set     |  |
| Material                          | Forged 4340 steel         |  |
| Connecting Rod Finish             | Shot-peened, Polished     |  |
| Pin                               | Bronze wrist pin bushings |  |
| Wrist Pin Style                   | Floating                  |  |
| Cap Retention Style               | Cap screw                 |  |
| Weight Matched Set                | Yes ,Balanced +/- 1g      |  |
| Magnafluxed                       | Yes                       |  |
| Private Label                     | Yes ,available            |  |
| Custom design                     | Yes, accept               |  |