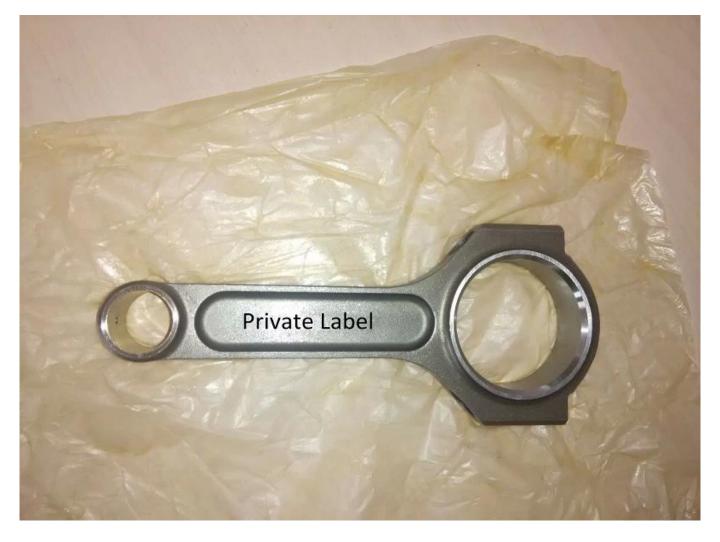

## Private Label Service for Racing 4340 steel Mazda MZR Conrods

Note: Hurricane offers custom laser marking such as serialization, text, including any TrueType font, alphanumeric serial numbers, date codes, logos, part numbers and graphics.