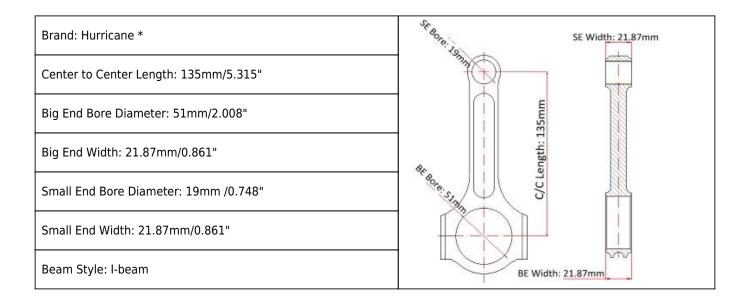

## Mazda MZR 1.6L Connecting Rods Main Sizes

## High performance mazda connecting rods Description

Mazda MZR 1.6L Connecting Rods are CNC finished and built to support in excess of 700 horsepower. Ibeam rods are typically lighter than H-beam rods, MZR I beam Steel Connecting Rods are the ultimate high strength direct fit for Mazda MZR 1.6 L (LWT) engines.