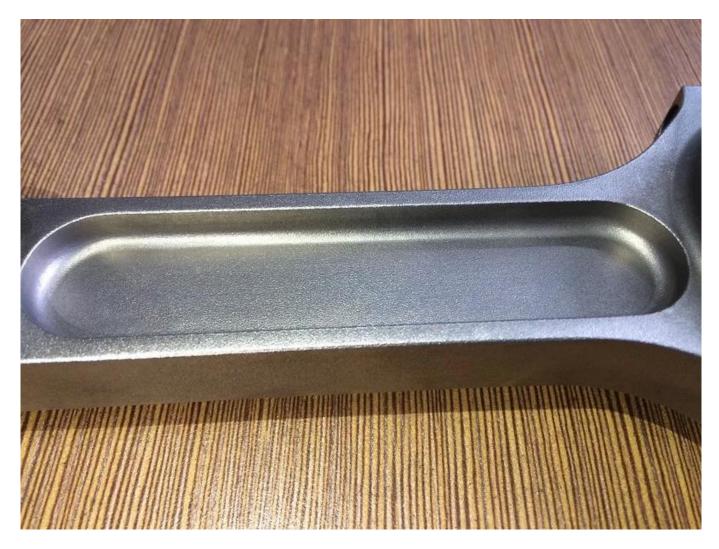

## High performance mazda connecting rods Description

Mazda MZR 1.6L Connecting Rods are CNC finished and built to support in excess of 700 horsepower. Ibeam rods are typically lighter than H-beam rods, MZR I beam Steel Connecting Rods are the ultimate high strength direct fit for Mazda MZR 1.6 L (LWT) engines.

High performance mazda connecting rods Benefits:

- #1, Steel Strength, toughness and resistance to impact
- #2, Extra lubrication to minimize pin wear
- #3, Longer bearing life
- #4, Increased horsepower and efficiency
- #5, Strength for high horsepower applications while keeping demanding race applications additional weight to a minimum