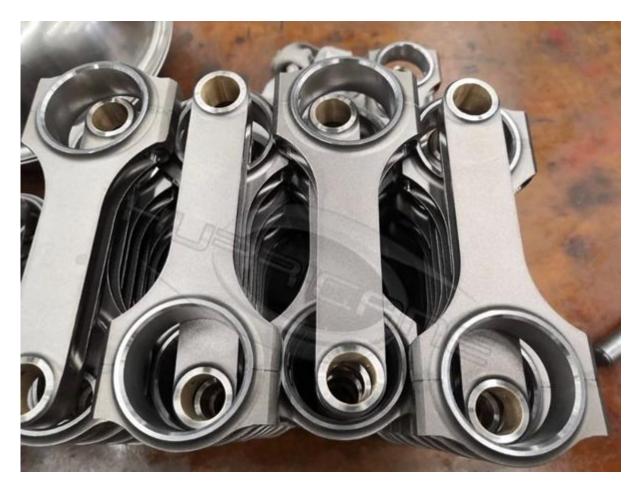

Brand: Hurricane\*

Engine: Suzuki GSXR 1300 Hayabusa 99-07

Part Type: Connecting Rods

Center to Center Length: 119.5mm/4.705" Big End Bore Diameter: 41mm/1.614" Big End Width: 20.98mm/0.826"

Small End Bore Diameter: 20mm /0.787" Small End Width: 20.96mm/0.825"

Beam Style: H-beam

Connecting Rod Bolt Diameter:~

Approximate Connecting Rod Weight: ~g/piece

Advertised Horsepower Rating: 550hp

Quantity: Sold as 4 pieces /set Material: Forged 4340 steel

Connecting Rod Finish: Shot-peened, Polished

Pin: Bronze wrist pin bushings Wrist Pin Style: Floating

Cap Retention Style: Cap screw

Weight Matched Set: Yes ,Balanced +/- 1g

Magnafluxed: Yes

Private Label: Yes ,available Custom design: Yes, accept

Suzuki GSXR 1300 Hayabusa 99-07 H beam connecting rods made from 1-piece chromoly 4340 steel material to ensure maximum strength. Per rod finished 2 oil holes at pin end to provide additional lubrication and cooling, bronze wrist pin bushings are fitted to each rod for increased wear resistance. Per rod fully polished and shot peed at Hurricane factory for longest fatigue life . They are weight m atched sets +/-

 $1~\mathrm{gram}$  , and sold as 4pcs per set , they can hold 550 hp per cylinder . Dimensions inspected, pin end bore and big end bore honed for tight tolerance to meet high quality standard .

Hurricane have 20+ years experience on manufacturing high performance racing connecting rods, per rod can be designed and customized as your specified and private request .