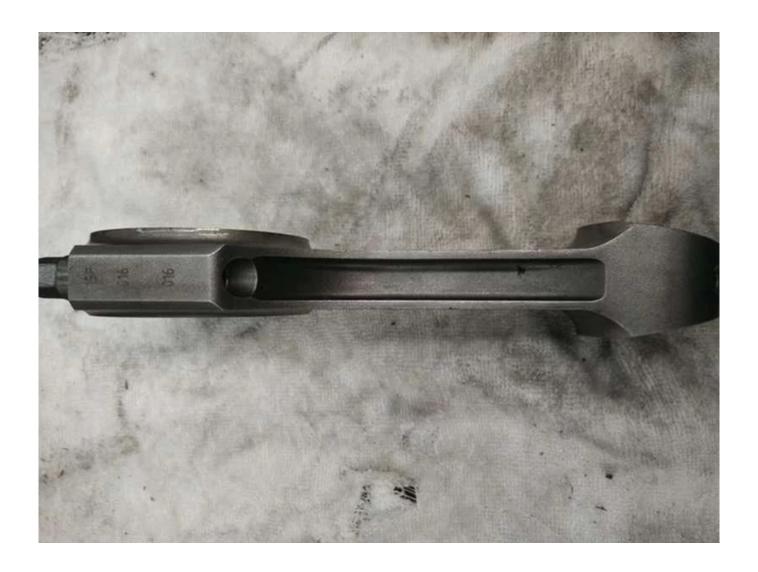

Brand: Hurricane

Engine: Toyota 1KD 3.0L Part Type: Connecting Rods

Center to Center Length: 158.50mm/6.240" Big End Bore Diameter: 62.00mm/2.441"

Big End Width: 31.74mm/1.250"

Small End Bore Diameter: 34.005mm /1.339"

Small End Width: 31.74mm/1.250"

Beam Style: H-beam

Connecting Rod Bolt Diameter: 7/16"

Approximate Connecting Rod Weight: 1060g/piece

Advertised Horsepower Rating: 900hp

Quantity: Sold as 4 pieces /set Material: Forged 4340 steel

Connecting Rod Finish: Shot-peened, Polished

Pin: Bronze wrist pin bushings Wrist Pin Style: Floating

Cap Retention Style: Cap screw

Weight Matched Set: Yes ,Balanced +/- 1g

Magnafluxed: Yes

Private Label: Yes ,available Custom design: Yes, accept

## Forged 4340 Conrods for Toyota 1KD Descripition

Toyota 1kd connecting rods manufactured from high tensile 4340 steel material , 100% CNC machined , each rod designed and machined as H-beam, featured with an oil groove into pin end to improve pin lubrication, tapered on pin end to save weight on the reciprocation end and give increased clearance for fully boxed pistons, to develop exceptional strength for the rods.