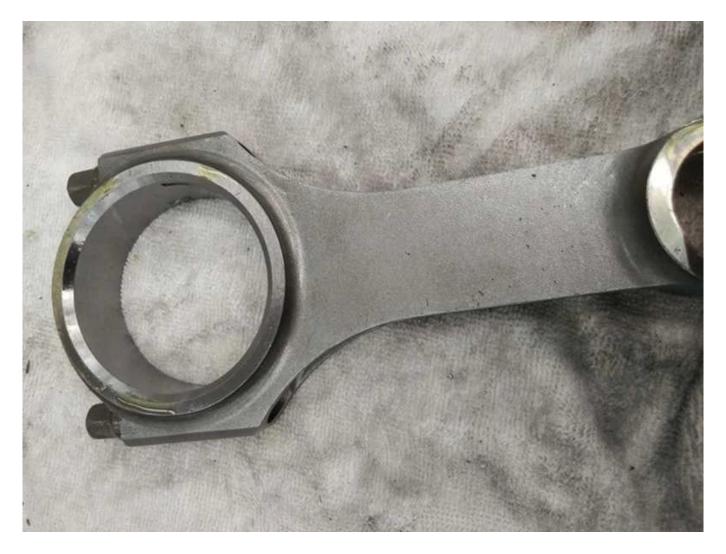

Brand: Hurricane

Engine: Toyota 1KD 3.0L Part Type: Connecting Rods

Center to Center Length: 158.50mm/6.240" Big End Bore Diameter: 62.00mm/2.441"

Big End Width: 31.74mm/1.250"

Small End Bore Diameter: 34.005mm /1.339"

Small End Width: 31.74mm/1.250"

Beam Style: H-beam

Connecting Rod Bolt Diameter: 7/16"

Approximate Connecting Rod Weight: 1060g/piece

Advertised Horsepower Rating: 900hp

Quantity: Sold as 4 pieces /set Material: Forged 4340 steel

Connecting Rod Finish: Shot-peened, Polished

Pin: Bronze wrist pin bushings Wrist Pin Style: Floating

Cap Retention Style: Cap screw

Weight Matched Set: Yes ,Balanced +/- 1g

Magnafluxed: Yes

Private Label: Yes ,available Custom design: Yes, accept

Hurricane finished 1KD Connecting Rod 1KD Con Rod are mico-polished and shot peened to remove stree and improved fatigue life.

Diesel connecting rods manufacturer here at <u>Hurricane Speed And Performance</u>, except Toyota 1KD diesel connecting rods, We have also make performance 4340 steel conrods for GM Duramax, Isuzu 4JJ1 and Audi VW TDI diesel engines. please check the following products link to view more details.