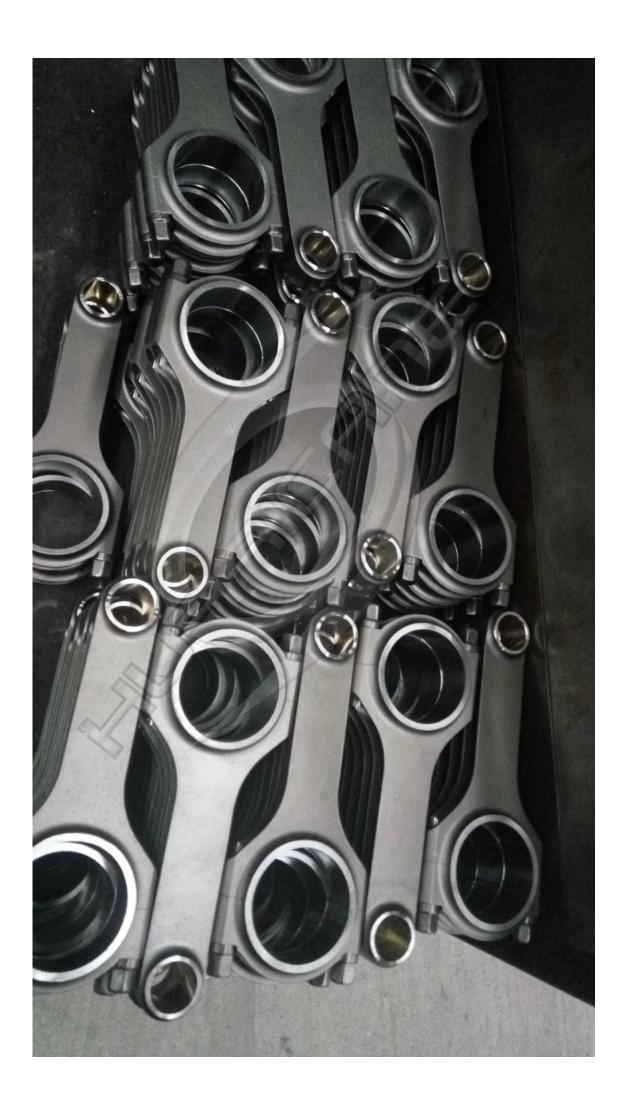

Below is Vauxhall Opel C20LET/Z20LET/C20XE 2.0L finished H-beam rods picture, except the high standard tolerance controled, the appearance looks very different with other rods in market. And they can hold about 600HP, it is a good choice for your high performance opel c20xe applications.