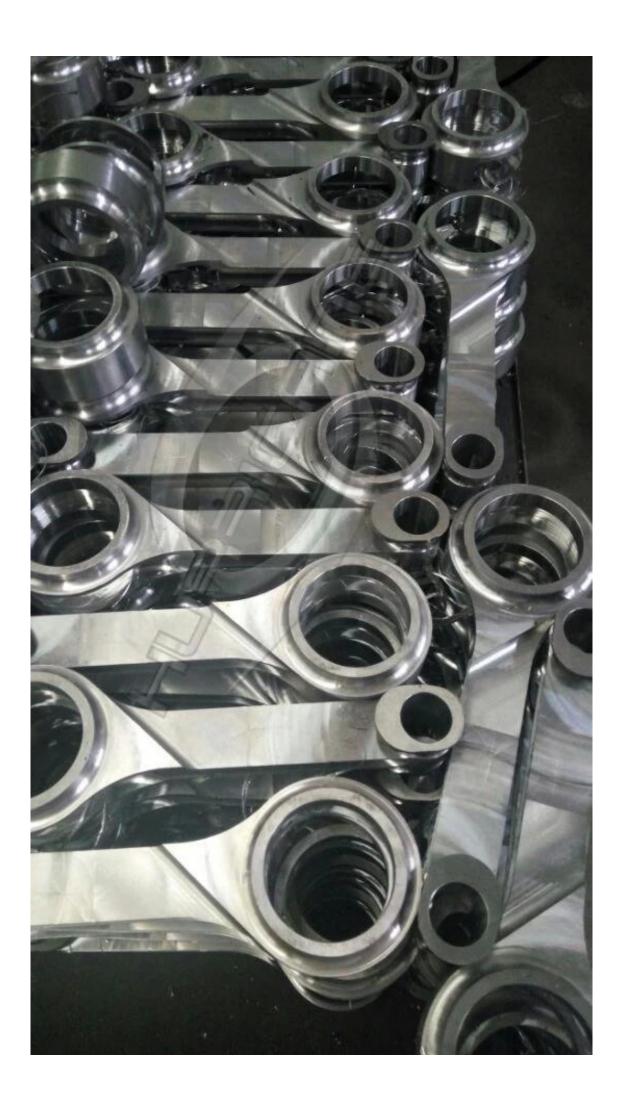

## **Hurricane Harley-Davidson polished connecting rods picture**

Brand: Hurricane

Engine: Harley-Davidson Part Type: Connecting Rods

Center to Center Length: 212.73mm/8.375" Big End Bore Diameter: 53.44mm/2.104"

Big End Width: 45.7mm/1.780"

Small End Bore Diameter: 23.55mm /0.927"

Small End Width: 26.88mm/1.058"

Beam Style: H-beam

Approximate Connecting Rod Weight:~g/piece

Advertised Horsepower Rating: ~hp

Sold as: SET

Material: Forged 4340 steel

Connecting Rod Finish: Shot-peened, Polished

Pin: Bronze wrist pin bushings

Wrist Pin Style: Floating

Cap Retention Style: Cap screw

Weight Matched Set: Yes ,Balanced +/- 1g

Magnafluxed: Yes

Private Label: Yes ,available Custom design: Yes, accept

If you are looking for a upgrade performance rods over stock rods for your Harley-Davidson motor engine, Hurricane finished 4340 forged steel H beam connecting rods are your good choice. they are fully machined, heat treated, stress relieved, polished and shot peened for racing application.