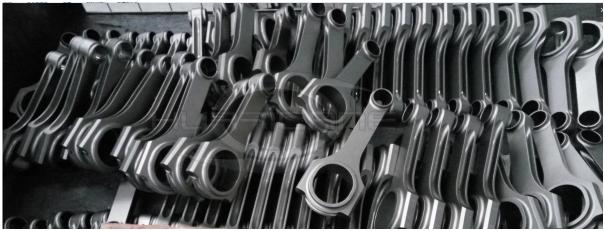

## High Quality Connecting Rod for Honda F20B Description

These H-beam 4340 forged connecting rod set for the Honda F20b engine, each rod bronze bushed for floating piston pin, dimensionally inspected , magnaflux inspected and 100% machined to ensure enough strength and extreme reliability. Every piece of honda JDM f20b connecting rods are fully polished and shot peened to reduce stress for increased fatigue life .