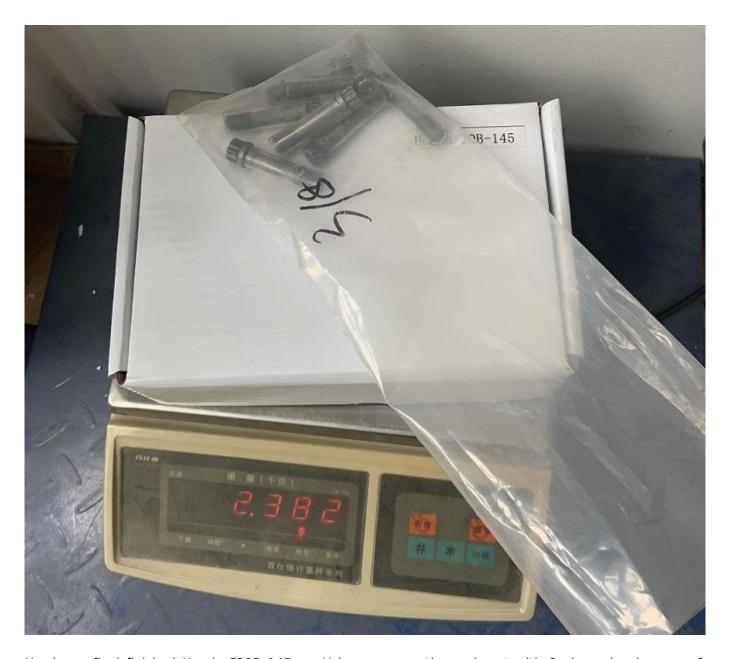

This is our H beam F20B connecting rods after CNC milled.

This is hurricane H beam conrods after shot peenning.

Two small oil holes drilled in the small end beam cut for well lubrication.

Hurricane final finished Honda F20B 145mm H beam connecting rods set with 8 pieces hurricane perf ormance replacement 3/8-1.6 inch bolts weight is 2.4kg. If you need our bolts, please check: <u>Hurrica ne Performance Replacement Connecting rods bolts Size: 3/8 x 1.600" inch</u>