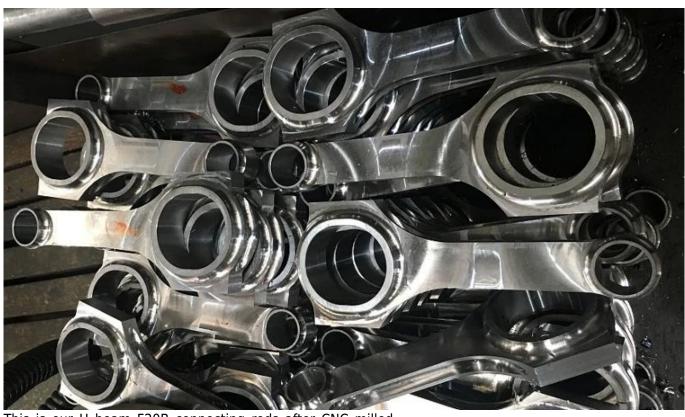

This is our H beam F20B connecting rods after CNC milled.

This is hurricane H beam conrods after shot peenning.

Two small oil holes drilled in the small end beam cut for well lubrication.

Hurricane final finished Honda F20B 145mm H beam connecting rods set with 8 pieces hurricane perf ormance replacement 3/8-1.6 inch bolts weight is 2.4kg. If you need our bolts, please check: <u>Hurrica ne Performance Replacement Connecting rods bolts Size: 3/8 x 1.600" inch</u>