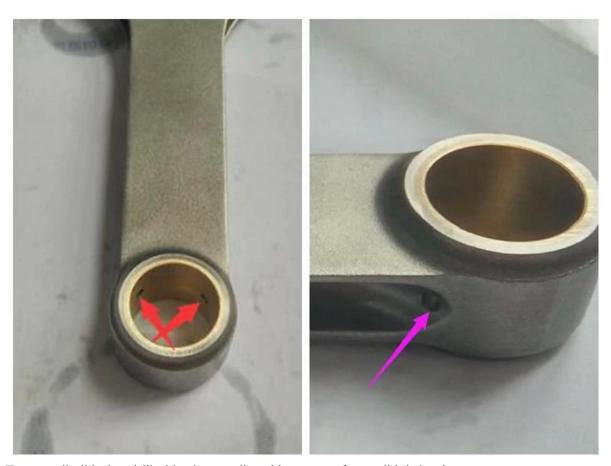

This is our H beam F20B connecting rods after CNC milled.

This is hurricane H beam conrods after shot peenning.

Two small oil holes drilled in the small end beam cut for well lubrication.

Hurricane final finished Honda F20B 145mm H beam connecting rods set with 8 pieces hurricane perf ormance replacement 3/8-1.6 inch bolts weight is 2.4kg. If you need our bolts, please check: <u>Hurrica ne Performance Replacement Connecting rods bolts Size: 3/8 x 1.600" inch</u>