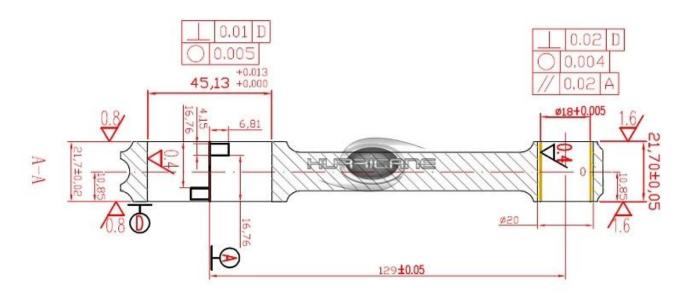

Brand: Hurricane

Engine: Fiat 500 Abarth Punto 1.4L T-Jet

Part Type: Connecting Rods

Center to Center Length: 129mm/5.079" Big End Bore Diameter: 45.13mm/1.777"

Big End Width: 21.7mm/0.854"

Small End Bore Diameter: 18mm /0.709"

Small End Width: 21.7mm/0.854"

Beam Style: H-beam

Connecting Rod Bolt Diameter:5/16"

Approximate Connecting Rod Weight: 415g/piece

Advertised Horsepower Rating: 550hp

Quantity: Sold as 4 pieces /set Material: Forged 4340 steel

H beam Fiat connecting rods 129mm main sizes as follows:

Basiz on std H-beam, custom rods could be made for you also, design: