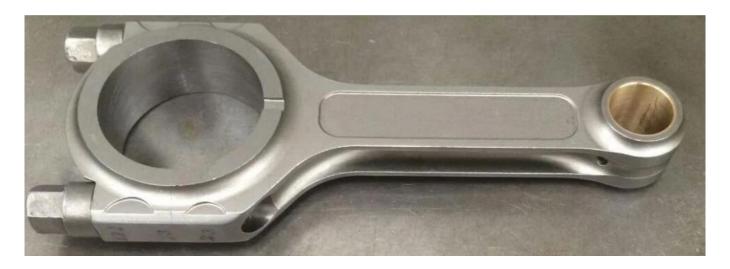

## Fiat 500 Abarth Punto 1.4L T-Jet Forged Conrods Descripition

Brand New H beam connecting rods for Fiat 500 Abarth Punto 1.4L T-Jet engines. Those fiat forged 4340 steel connecting rods are full coverage shot peened to improve fatigue life, Multi-stage heat treated to increased tensile strength. They are designed by in-house engineering team for high-stress racing applications and designed to reach around 550 horsepower. Much more hurricane connecting rods for fiat engine are finish-honed By Sunnen Honing Machine to some of the tightest tolerances in the industry.

## Fiat Performance Replacement H-beam 1.4L 129mm connecting rods

Hurricane produced performance Fiat replacement 129mm H beam connecting rods includes Hurricane COPY ARP2000 5/16 rod bolts and Premium bronze wrist pin bushings to ensure reliability. Hurricane produced performance Fiat replacement 129mm H beam connecting rods includes Hurricane COPY ARP2000 5/16 rod bolts and Premium bronze wrist pin bushings to ensure reliability.