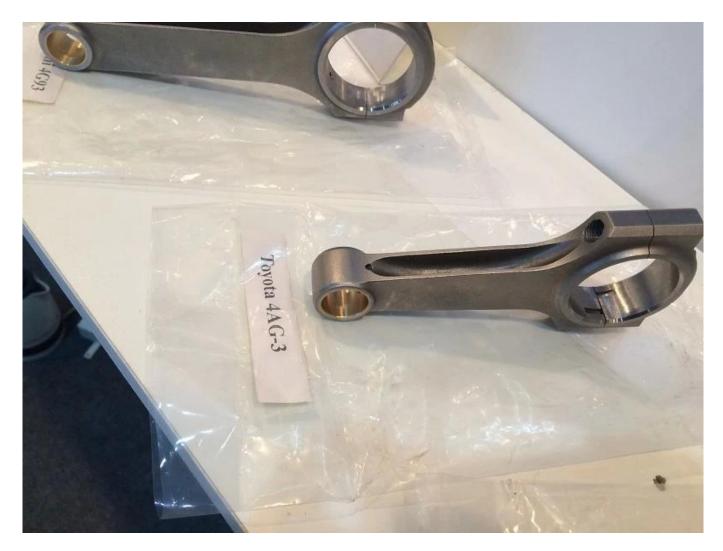

## Chrome-Moly Connecting Rods for Toyota 4AGE & 4AGZE Engines Descripition

These forged 4340 steel connecting rod for Toyota 4AGZE engines, all these 4AGZE H-beam connecting rods are heat treated , shot peened , and small ends are bushed for a fully floating pin , Packaged in balanced per set +/- 1 g . This rod is an H-Beam construction giving it a very strong strength rating for its cost. We often use this rod in builds that will see high power, high abuse, or long periods of high output use.

Engine Specification: 4A-GE 16V Gen 2 / Gen 3, 4A-GE 20V Gen 4 / Gen5, 4A-GZE 1.6L 16V

Hurricane Finished H beam Toyota Corolla 4AGE 16V forged

conrods are perfectly machined, shot peened and honed to use size. Except H beam design, Hurrican e also offer I beam design for 4AGE engine. check here to view more details: 4340 *Forged Connecting Rods Toyota 4AGZE 122mm Rods Length*. If you are unsure about which rod you should choose for your build, please dont hesitate to *contact us* now