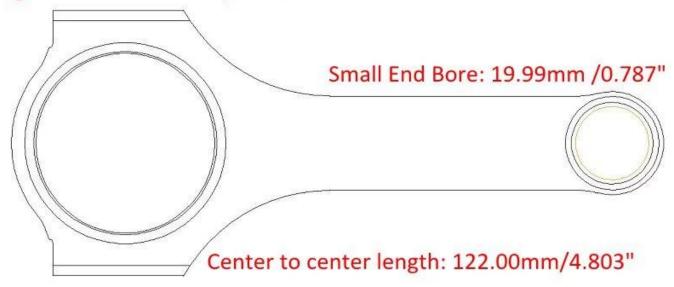

Brand: Hurricane Engine: Toyota Celica Corolla MR2 4AG 4AGE AE86 GTS 1.6L Part Type: Connecting Rods Center to Center Length: 122.00mm/4.803" Big End Bore Diameter: 44.98mm/1.771" Big End Width: 21.82mm/0.859" Small End Bore Diameter: 19.99mm /0.787" Small End Width: 21.82mm/0.859" Beam Style: H-beam Connecting Rod Bolt Diameter: 3/8" Approximate Connecting Rod Weight: 490g/piece Advertised Horsepower Rating: 550hp Quantity: Sold as 4 pieces /set Material: Forged 4340 steel Connecting Rod Finish: Shot-peened, Polished Pin: Bronze wrist pin bushings Wrist Pin Style: Floating Cap Retention Style: Cap screw Weight Matched Set: Yes ,Balanced +/- 1g Magnafluxed: Yes Private Label: Yes ,available Custom design: Yes, accept

## Big End Bore:44.98mm/1.771"

Hurricane Manufacturer produced H beam connecting rods Fits for Toyota Celica Corolla MR2 4AG 4AGE AE86 GTS 1.6L engines.

Year: 1988-1989 Celica, 1988-1989 MR2, 1988-1991 Corolla, 1991-1995 Corolla JDM Car model: Celica / MR2 / Corolla / Corolla JDM