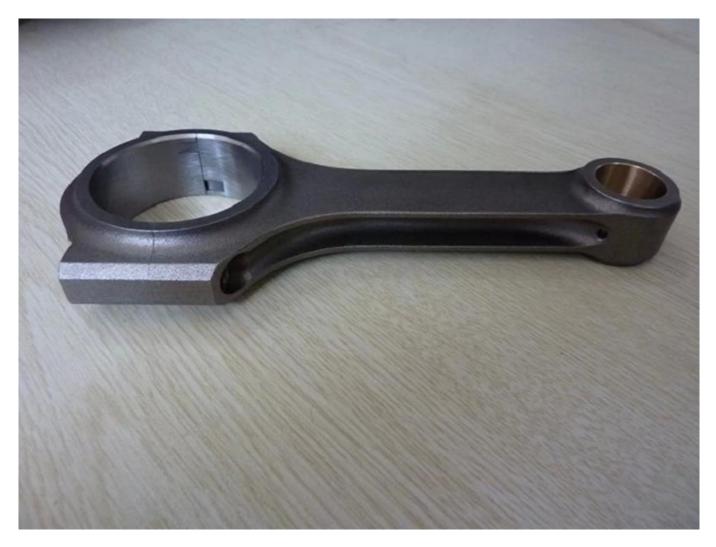

## Hurricane H beam Honda B18 Connecting Rods Description

Hurricane con rod material use chromoly 4340 steel, test report please <u>Click here</u>. These new Honda b18 performance con rods are manufactured from a ONE-PIECE FORGING. The forging process forces the grain into the shape of a connecting rod, resulting in a superior fatigue life.

Hurricane offer various designs and specifications connecting rods for Honda B18 engines.

- #1. Hurricane H-Beam Rods Honda B18 Center to center length is 140mm
- #2. <u>H-Beam Connecting Rods Honda Long rod 5.967 B18 B20 Connecting Rod</u> Center to center length is 151.56mm
- #3. <u>Set of 4 Hurricane 4340 Chrome Moly Connecting Rods for HONDA/ACURA ACURA 1.8L LS/NON-VTEC,B18A/B</u> Center to center length is 137mm