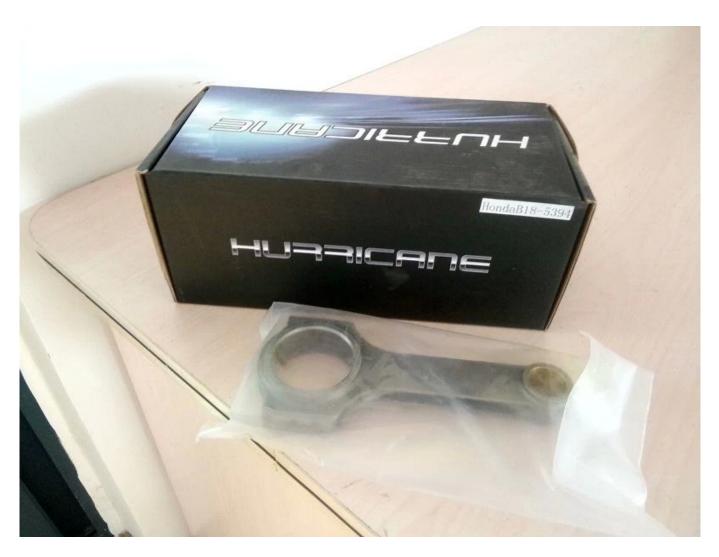

Brand: Hurricane Engine: Honda B18 Part Type: Connecting Rods Center to Center Length: 141.33mm/5.564" End Bore Diameter: 48.01mm/1.8902" Big End Width: 23.75mm/0.935" Small End Bore Diameter: 19.99mm /0.787" Small End Width: 22.86mm/0.900" Beam Style:H-beam Connecting Rod Bolt Diameter: 3/8" Approximate Connecting Rod Weight: 535g/piece Advertised Horsepower Rating: 750hp Quantity: Sold as 4 pieces /set Material: Forged 4340 steel Connecting Rod Finish: Shot-peened, Polished Pin: Bronze wrist pin bushings Wrist Pin Style: Floating Cap Retention Style: Cap screw Weight Matched Set: Yes ,Balanced +/- 1g Magnafluxed: Yes Private Label: Yes ,available Custom design: Yes, accept