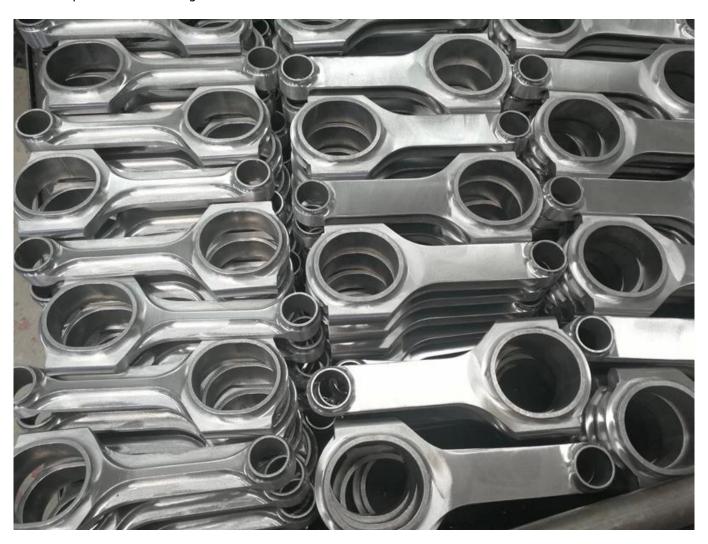

## Honda J37 Connecting Rod Wholesale Description

Hurricane Speed and Performance began making and exporting high performance racing connecting rod ssince 2000 in Chengdu ,China. After 19 years' hard-working, Chengdu Hurricane Speed and Performance Co., Ltd., has grown to be a professional high-quality connecting rods manufacturer in automotive

aftermarket parts industry and provides products and service for many customers around the world. All Hurricane connecting rods are made from high tensile and fatigue resistance 4340 steel material, designed and evaluated by 3D software , 100% Computer Controlled Numeric(CNC) machined, polished and shot peened to meet high technical standard.