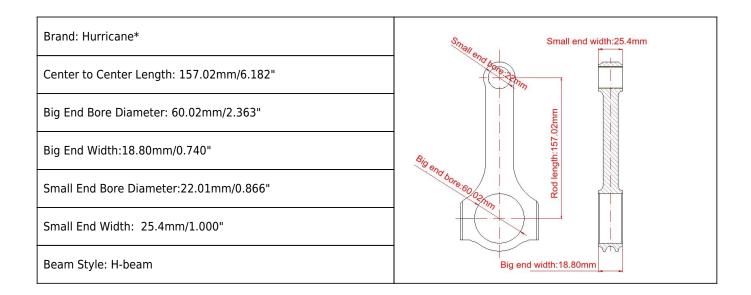

## Honda J37 engine forged Connecting rods Main Sizes

# Engine - Internals - Connecting Rods - Honda - J-Series J37 Features

| Connecting Rod Bolt Diameter      | 3/8"                      |
|-----------------------------------|---------------------------|
| Approximate Connecting Rod Weight | 595g                      |
| Advertised Horsepower Rating      | 800hp                     |
| Quantity                          | Sold as 6 pieces /set     |
| Material                          | Forged 4340 steel         |
| Connecting Rod Finish             | Shot-peened, Polished     |
| Pin                               | Bronze wrist pin bushings |
| Wrist Pin Style                   | Floating                  |
| Cap Retention Style               | Cap screw                 |
| Weight Matched Set                | Yes ,Balanced +/- 1g      |
| Magnafluxed                       | Yes                       |
| Private Label                     | Yes ,available            |
| Custom design                     | Custom design Yes, accept |