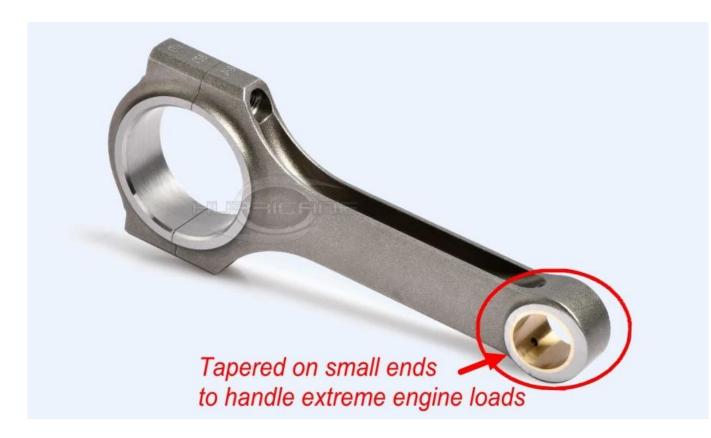

Same with other Hurricane rods, Honda L15A connecting rods are forged from 4340 (En24) steel too, and machined to H-beam shape for weight saving and higher strength . Each rod heat treated to HRC 34-38 and then shot peened for high fatigue life. Besides , all the small ends are bronze bushed for floating pins and big ends are fitted with high quality ARP fasteners with different specification bolts available. Also , each rod tapered on small ends to handle extreme engine loads and give increased clearance for fully boxed pistons.