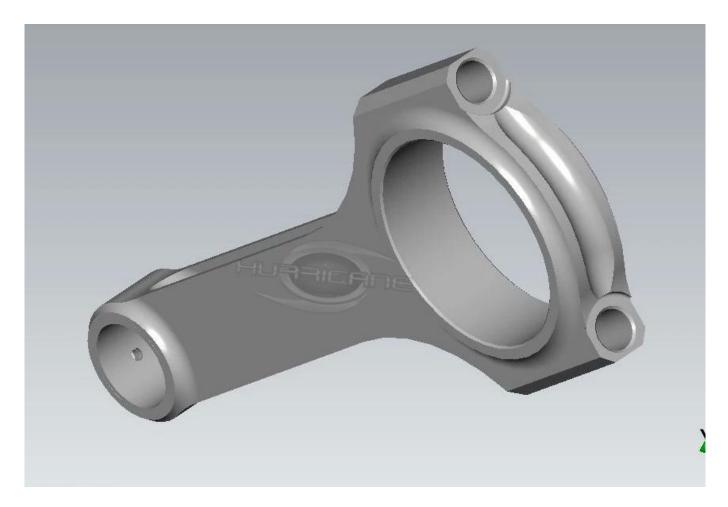

## Honda L15A Connecting Rods Main Sizes

| Brand: Hurricane                         | SE Bore. IP. 9800 |
|------------------------------------------|-------------------|
| Center to Center Length: 139mm/5.472"    |                   |
| Big End Bore Diameter: 43.01mm/1.693"    | :139mm            |
| Big End Width: 17.83mm/0.702"            | C/C Length        |
| Small End Bore Diameter: 17.98mm /0.708" |                   |
| Small End Width:17.83mm/0.702"           |                   |
| Beam Style: H-beam                       | BE Width: 17.83mm |

## Honda L15A 139mm H beam Connecting Rods Description

All Hurricane connecting rods designed by CAD software before production and engineers made use of FEA (Finite Element Analysis) to determine high-stress points and implemented features for wear reducing and strength improved .

Same with other Hurricane rods, Honda L15A connecting rods are forged from 4340 (En24) steel too, and machined to H-beam shape for weight saving and higher strength . Each rod heat treated to HRC 34-38 and then shot peened for high fatigue life. Besides , all the small ends are bronze bushed for floating pins and big ends are fitted with high quality ARP fasteners with different specification bolts available. Also , each rod tapered on small ends to handle extreme engine loads and give increased clearance for fully boxed pistons.