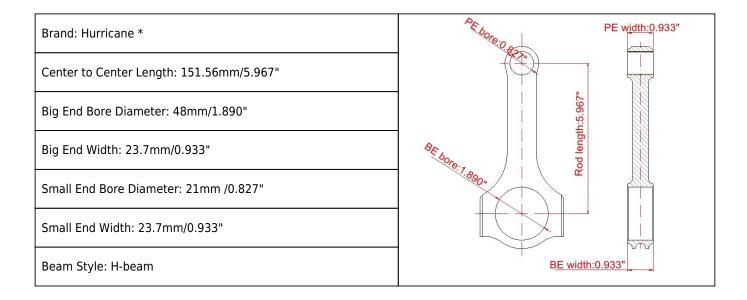

# LONG ROD ACURA 5.967" Main Sizes

### Hurricane H-BEAM ROD for Honda B-series Features

| Connecting Rod Bolt Diameter      | 3/8"                      |  |
|-----------------------------------|---------------------------|--|
| Approximate Connecting Rod Weight | XXXg                      |  |
| Advertised Horsepower Rating      | 900hp                     |  |
| Quantity                          | Sold as 4 pieces /set     |  |
| Material                          | Forged 4340 steel         |  |
| Connecting Rod Finish             | Shot-peened, Polished     |  |
| Pin                               | Bronze wrist pin bushings |  |
| Wrist Pin Style                   | Floating                  |  |
| Cap Retention Style               | Cap screw                 |  |
| Weight Matched Set                | Yes ,Balanced +/- 1g      |  |
| Magnafluxed                       | Yes                       |  |
| Private Label                     | Yes ,available            |  |
| Custom design                     | Yes, accept               |  |

# Honda Acura B18 B20 5.967" Long Rod Description

All Hurricane H-beam connecting rods are forged from <u>certified 4340 chromoly steel</u>. Hurricane Speed and Performance connecting rods are subjected to extensive material testing. Another important design feature: If necessary, Hurricane H-beam connecting rods are manufactured from a 2 piece forging. This is

significant because it enhances the strength of the rod cap by orienting the "grain" of the metal with the direction of stress. The stress exerted on the connecting rod cap is perpendicular to the stress on the beam. Hurricane H- Beam connecting rods could be installed with ARP 2000 Capscrews.

Sets are weight matched to  $\pm$ 1. Sizing is performed on the unique system for a perfect housing bore. These are the perfect choice for engines up to 900 hp. Includes a set of four connecting rods. To use these long connecting rods in application, you will need to purchase a set of custom forged aftermarket pistons with a 0.827"/21mm wrist pin size.