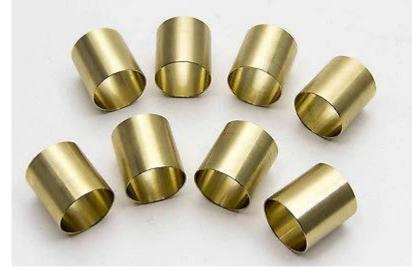

40 EN24 H-Beam Conrod (4 PCS) For VW 1993-1999 Tall Block ABA 2.0L 8V and ABF Tall Block 16V.159 mm Rod Length,21mm Wrist Pins.

There are our best-sell list for VW/Audi connecting rods, you can click and check directly:

- 1. VW 1.8T 144mm\*19mm H-beam rods
- 2. VW 1.8T 144mm\*20mm H-beam rods
- 3. VW ABA 159mm\*22mm I-beam rods

All Volkswagen connecting rods here, shop now!

Hurricane connecting rods features at below:

1. We could offer Various design: H-beam, I-beam, X-beam and Custom



2. Rifle drilling design, oiling channel from big end to piston pin. hurricane rifle drilling application is available in all of our 4340 connecting rods and sold separately, please <u>contact us</u> for more information.



3. High quality Bushing: QAL10-3-1.5, main chemical element: AL, Mn, Fe, Cu



## FAQ

Q: Can I order a single connecting rod as sample to check quality first before cooperation?A: Yes, Of course. Please leave us message with which engine model and beam you are interested.

Q: Can I order one set connecting rod for my personal engine build?A: Yes, if we have available stock, then hurricane could supply MOQ in 1 set, please feel free to check

stock with hurricane sales team.

If you have more question, you would find answer at engine parts FAQ here!