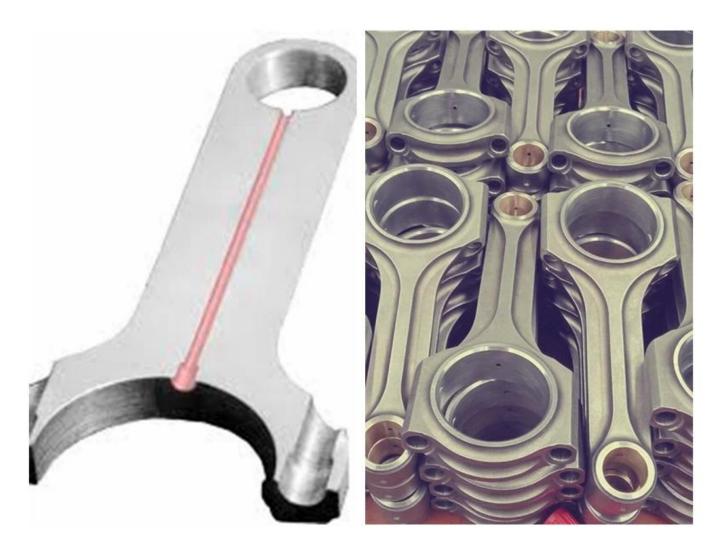

All Volkswagen connecting rods here, shop now!

Hurricane connecting rods features at below:

1. We could offer Various design: H-beam, I-beam, X-beam and Custom

2. Rifle drilling design, oiling channel from big end to piston pin. hurricane rifle drilling application is available in all of our 4340 connecting rods and sold separately, please <u>contact us</u> for more information.