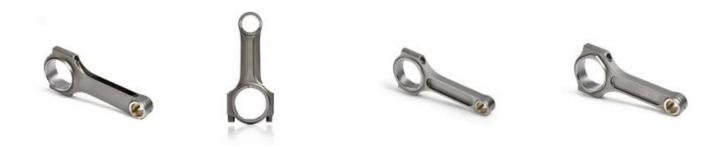

Brand: Hurricane Engine: VW ABA 2.0 8V ABF 16V Part Type: Connecting Rods Center to Center Length: 159mm/6.260" Big End Bore Diameter: 50.6mm /1.992" Big End Width: 24.9mm/0.9803" Small End Bore Diameter: 21mm/0.827" Small End Width: 24.9mm/0.980" Beam Style: H-beam Connecting Rod Bolt Diameter: 3/8 " Approximate Connecting Rod Weight: 580g per piece Advertised Horsepower Rating: 750hp Quantity: Sold as 4 pieces per set Material: Forged 4340 steel Connecting Rod Finish: Shot-peened, Polished Pin: Bronze wrist pin bushings Wrist Pin Style: Floating Cap Retention Style: Cap screw Weight Matched Set: Yes, Balanced +/- 1g Magnafluxed: Yes Private Label: Yes, available Custom design:Yes, accept

## VW ABA ABF 159mm x 21mm Connecting Rod Description

The For Volkswagen Golf is a compact car produced by the German manufacturer For Volkswagen since 1974, marketed worldwide across seven generations, in various body configurations and under various nameplates. Hurricane High Performance 4340 EN24 H-Beam Conrod (4 PCS) For VW 1993-1999 Tall Block ABA 2.0L 8V and ABF Tall Block 16V.159 mm Rod Length,21mm Wrist Pins.