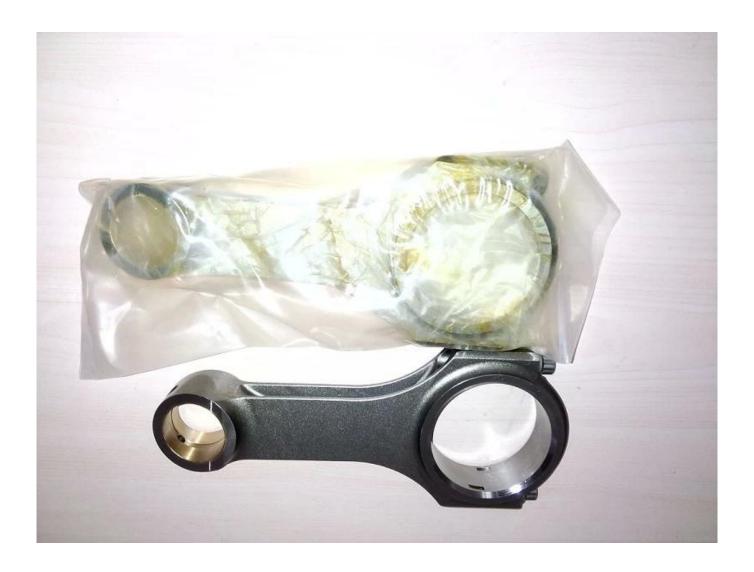

Hurricane H beam Duramax Diesel Rods Pictures

Note: GM Duramax performance connecting rods finished with tapered small  $\mbox{end}\ .$ 

If you prefer I beam design connecting rods for GM Duramax engine, please check: <u>Hurricane 4340 GM</u> 6.420 duramax diesel connecting rods I beam