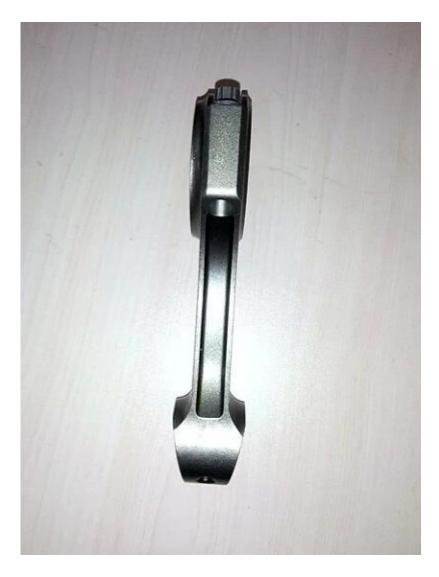

Hurricane H beam Duramax Diesel Rods Pictures

Note: GM Duramax performance connecting rods finished with tapered small  $\mbox{end}\ .$ 

If you prefer I beam design connecting rods for GM Duramax engine, please check: <u>Hurricane 4340 GM</u> 6.420 duramax diesel connecting rods I beam