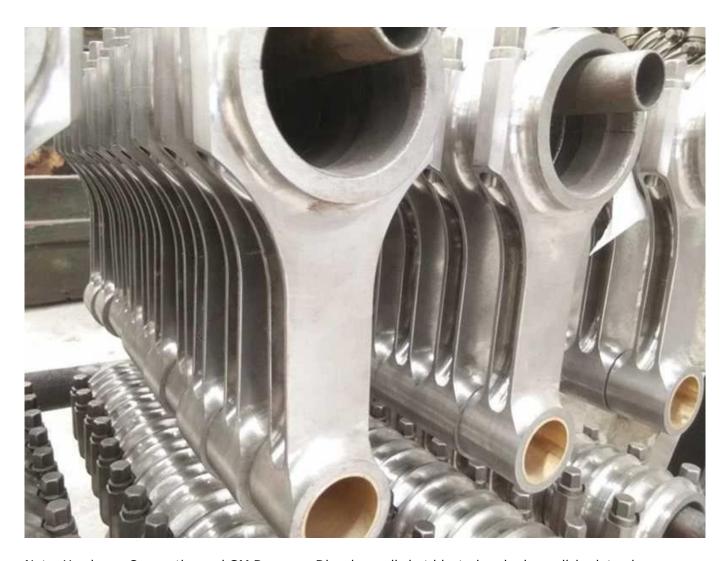

Note: Hurricane Connecting rod GM Duramax Diesel are all shot blasted and mico-polished. to view more of our conrods production process, please check:

#1, Youtube: How it's made: Connecting rod

#2, News: Hurricane High Performance connecting rods - Process of machining rods

Hurricane H beam Duramax Diesel Rods Pictures

Note: GM Duramax performance connecting rods finished with tapered small  $\mbox{end}\ .$ 

If you prefer I beam design connecting rods for GM Duramax engine, please check: <u>Hurricane 4340 GM</u> 6.420 duramax diesel connecting rods I beam