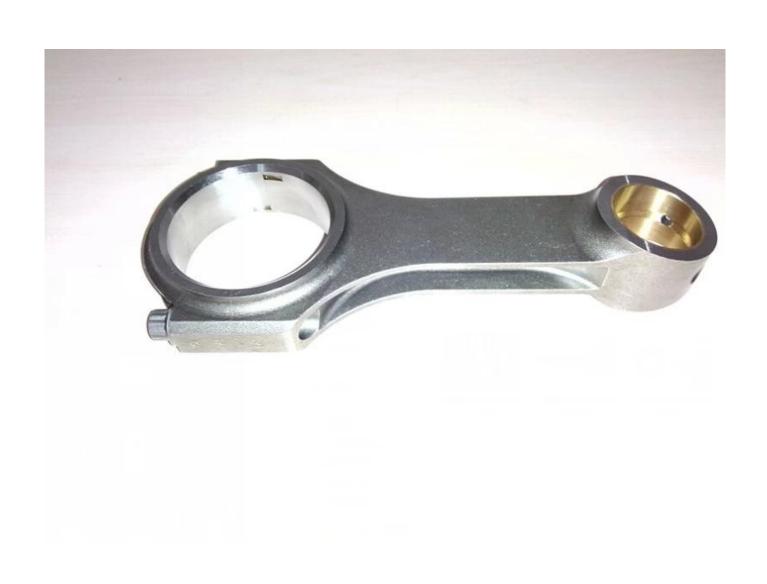

Hurricane H beam Duramax Diesel Rods Pictures

Note: GM Duramax performance connecting rods finished with tapered small  $\mbox{end}\ .$ 

If you prefer I beam design connecting rods for GM Duramax engine, please check: <u>Hurricane 4340 GM</u> 6.420 duramax diesel connecting rods I beam