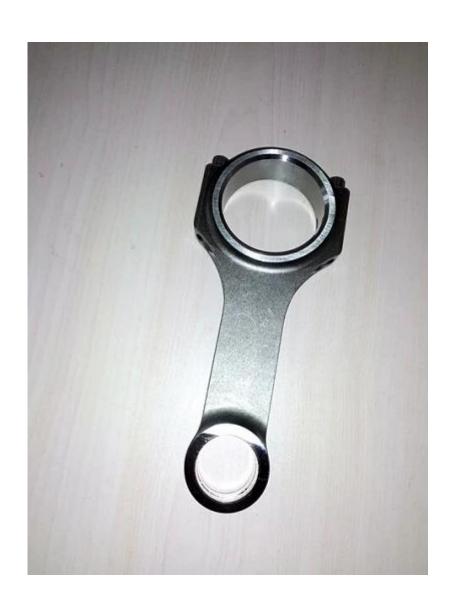

Hurricane H beam Duramax Diesel Rods Pictures

Note: GM Duramax performance connecting rods finished with tapered small  $\mbox{end}\ .$ 

If you prefer I beam design connecting rods for GM Duramax engine, please check: <u>Hurricane 4340 GM</u> 6.420 duramax diesel connecting rods I beam