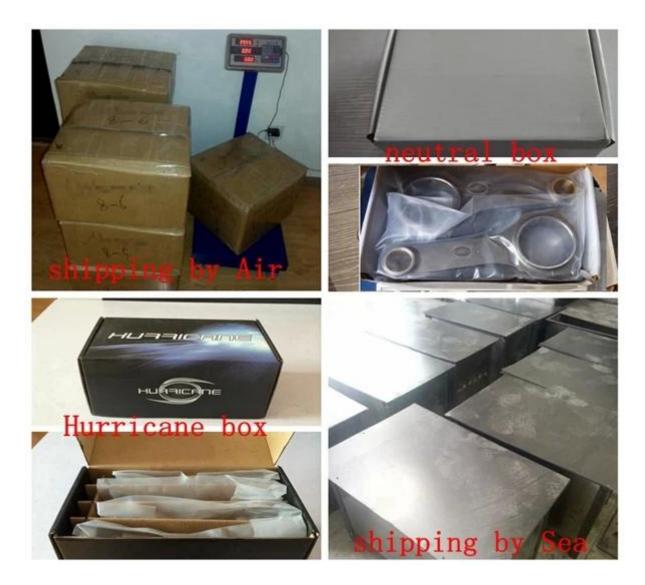

## Hurricane\_ Finished 4340 Steel Forged I-beam Connecting Rods

Hurricane connecting rods packing pictures :

Here are some question you may be interested in :

1). Q: What is your connecting rod MOQ, Could you accept customized connecting rod order ?