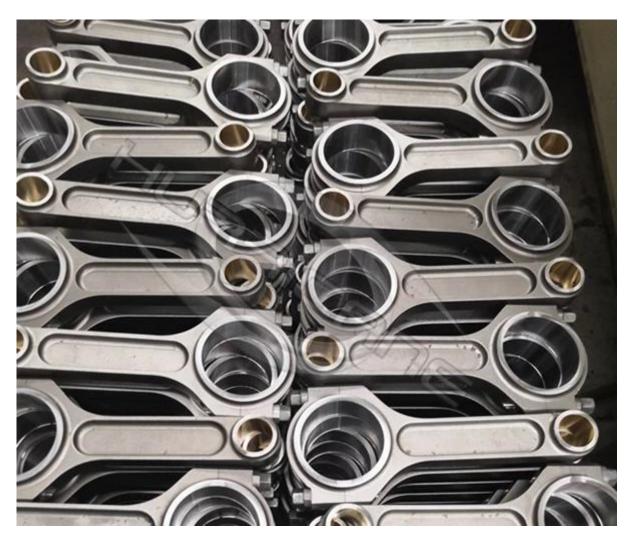

# Chevy Small Block V8 Connecting Rods Main Sizes

| Brand: Hurricane                         | 56 <sup>5200</sup> 55 <sup>00</sup> |
|------------------------------------------|-------------------------------------|
| Center to Center Length: 148.59mm/5.850" | BUBBE DE SAL                        |
| Big End Bore Diameter: 56.52mm/2.225"    |                                     |
| Big End Width: 23.9mm/0.941"             | C/C Length: 148.59mm                |
| Small End Bore Diameter: 23.55mm /0.927" | BE Width: 23.9mm SE Width: 26.95mm  |
| Small End Width: 26.95mm/1.061"          |                                     |
| Beam Style: I-beam                       |                                     |

## Chevy Small Block V8 Connecting Rods Features

| Connecting Rod Bolt Diameter      | 7/16 "                    |
|-----------------------------------|---------------------------|
| Approximate Connecting Rod Weight | ХХХ                       |
| Advertised Horsepower Rating      | 1000+ hp                  |
| Quantity                          | Sold as 8 pieces /set     |
| Material                          | Forged 4340 steel         |
| Connecting Rod Finish             | Shot-peened, Polished     |
| Pin                               | Bronze wrist pin bushings |
| Wrist Pin Style                   | Floating                  |
| Cap Retention Style               | Cap screw                 |
| Weight Matched Set                | Yes ,Balanced +/- 1g      |
| Magnafluxed                       | Yes                       |
| Private Label                     | Yes ,available            |
| Custom design                     | Yes, accept               |

#### Additional Description:

- 1). Material: 4340 EN24 aircraft chrome Moly quality steel
- 2). Hardness : HRC 34-38
- 3). Polished and shot peened
- 4). Processed by CNC machine
- 5). Come with the bronzed bushing
- 6). Finished with SUNNEN honing machine
- 7). I-Beam Shape for extra rigidity

# 8). Magnaflux Inspected

- 9). Dimensionally Inspected
- 10). Packed in balanced sets +/- 1 gram