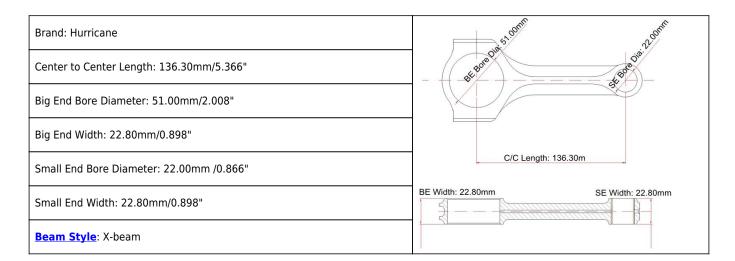

## Nissan Sr20de 136.3mm X-beam Conrods Main Dimensions



## Nissan Sr20de 136.3mm X-beam Conrods Features

| Connecting Rod Bolt Diameter      | 3/8 "                     |
|-----------------------------------|---------------------------|
| Approximate Connecting Rod Weight | xxx                       |
| Advertised Horsepower Rating      | 600hp                     |
| Quantity                          | Sold as 4 pieces /set     |
| Material                          | Forged 4340 steel         |
| Connecting Rod Finish             | Shot-peened, Polished     |
| Pin                               | Bronze wrist pin bushings |
| Wrist Pin Style                   | Floating                  |
| Cap Retention Style               | Cap screw                 |
| Weight Matched Set                | Yes ,Balanced +/- 1g      |
| Magnafluxed